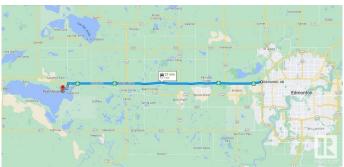

### \$289,900

0 Bedroom, 0.00 Bathroom, Rural on 0.30 Acres

Point Alison, Rural Parkland County, AB

LAKEFRONT PROPERTY! Located @ Point Alison a unique GATED SUMMER VILLAGE with water on 3 sides, just 37 MINUTES FROM EDMONTON and walking distance into Wabamun. Home to an endless variety of birds and wildlife. This 100' wide lot is READY FOR YOUR DREAM CABIN and years of enjoyment and yes you would OWN RIGHT UP TO THE WATER'S EDGE. West facing will CAPTURE ALL THE SUNSETS or stay up all night on the full moon. This QUIET BAY IS PROTECTED from winds and big storms on the lake perfect for a variety of docks and boats. WALKING TRAILS wind through the forest behind where you can see all that nature has to offer. YEAR ROUND USE and access on the lake just minutes from home! No time line restrictions on building also no extended RV use.