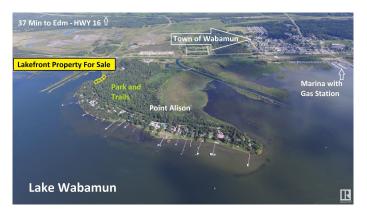

### \$289,900

0 Bedroom, 0.00 Bathroom, Rural on 0.30 Acres

Point Alison, Rural Parkland County, AB

LAKEFRONT PROPERTY! Located @ Point Alison a unique GATED SUMMER VILLAGE with water on 3 sides, just 37 MINUTES FROM EDMONTON and walking distance into Wabamun. Home to an endless variety of birds and wildlife. This 100' wide lot is READY FOR YOUR DREAM CABIN and years of enjoyment and yes you would OWN RIGHT UP TO THE WATER'S EDGE. West facing will CAPTURE ALL THE SUNSETS or stay up all night on the full moon. This QUIET BAY IS PROTECTED from winds and big storms on the lake perfect for a variety of docks and boats. WALKING TRAILS wind through the forest behind where you can see all that nature has to offer. YEAR ROUND USE and access on the lake just minutes from home! No time line restrictions on building also no extended RV use.

## **Community Information**

Address 2 Prospect Drive

Area Rural Parkland County

Subdivision Point Alison

City Rural Parkland County

County ALBERTA

Province AB

Postal Code T0E 2K0