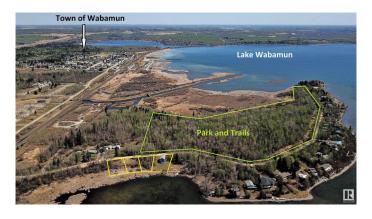

### \$289,900

0 Bedroom, 0.00 Bathroom, Rural on 0.30 Acres

Point Alison, Rural Parkland County, AB

LAKEFRONT PROPERTY! Located @ Point Alison a unique GATED SUMMER VILLAGE with water on 3 sides, just 37 MINUTES FROM EDMONTON and walking distance into Wabamun. Home to an endless variety of birds and wildlife. This 100' wide lot is READY FOR YOUR DREAM CABIN and years of enjoyment and yes you would OWN RIGHT UP TO THE WATER'S EDGE. West facing will CAPTURE ALL THE SUNSETS or stay up all night on the full moon. This QUIET BAY IS PROTECTED from winds and big storms on the lake perfect for a variety of docks and boats. WALKING TRAILS wind through the forest behind where you can see all that nature has to offer. YEAR ROUND USE and access on the lake just minutes from home! No time line restrictions on building also no extended RV use.

#### **Exterior**

Exterior Features Backs Onto Lake, Backs Onto Park/Trees, Beach Access, Flat Site,

Waterfront Property