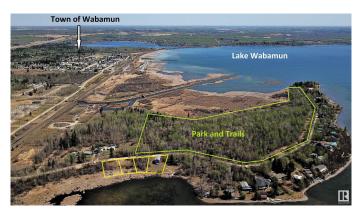

## \$279,900

0 Bedroom, 0.00 Bathroom, Rural on 0.25 Acres

Point Alison, Rural Parkland County, AB

LAKEFRONT PROPERTY! Located @ Point Alison a unique GATED SUMMER VILLAGE with water on 3 sides, just 37 MINUTES FROM EDMONTON and walking distance into Wabamun. Home to an endless variety of birds and wildlife. This 100' wide lot is READY FOR YOUR DREAM CABIN and years of enjoyment and yes you would OWN RIGHT UP TO THE WATER'S EDGE. West facing will CAPTURE ALL THE SUNSETS or stay up all night on the full moon. This QUIET BAY IS PROTECTED from winds and big storms on the lake perfect for a variety of docks and boats. WALKING TRAILS wind through the forest behind where you can see all that nature has to offer. YEAR ROUND USE and access on the lake just minutes from home! No time line restrictions on building also no extended RV use.

### **Exterior**

Exterior Features Backs Onto Lake, Backs Onto Park/Trees, Flat Site, Waterfront Property