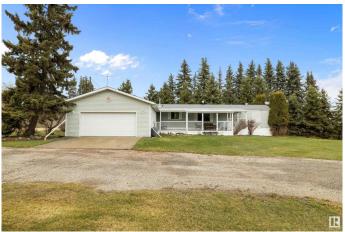

#### \$1,200,000

5 Bedroom, 3.00 Bathroom, 1,687 sqft Rural on 10.00 Acres

None, Rural Sturgeon County, AB

Great opportunity for this 10 Acres of nicely treed land with 2 residences only minutes to Town of Morinville and just off of Highway 642. Main residence is 1687 sq ft Bungalow on 5 acres with 5 bedrooms 3 bathrooms large kitchen with eating area. Fully Finished basement with Rec room and family room plus a 24FT by 44FT Triple Detached garage. 2nd residence is 1200 sq ft 1998 built Manufactured Home with 22ft by 24ft double detached garage. 40ft by 120ft shop is on 5 acres with Mobile 40ft by 60ft of shop is heated. There is only one drilled well for both properties but each has its own septic system. Two separate entrances one for each property great for families that need to be close together or you can rent out the Mobile home as extra income. Two 5 acre parcels are on separate titles. Great location close to MLC and highway 28 which leads to Anthony Henday.