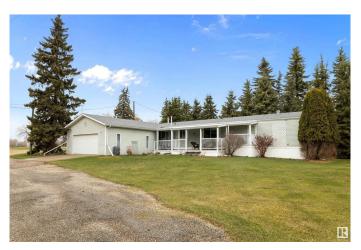

#### \$1,200,000

5 Bedroom, 3.00 Bathroom, 1,687 sqft Rural on 10.00 Acres

None, Rural Sturgeon County, AB

Great opportunity for this 10 Acres of nicely treed land with 2 residences only minutes to Town of Morinville and just off of Highway 642. Main residence is 1687 sq ft Bungalow on 5 acres with 5 bedrooms 3 bathrooms large kitchen with eating area. Fully Finished basement with Rec room and family room plus a 24FT by 44FT Triple Detached garage. 2nd residence is 1200 sq ft 1998 built Manufactured Home with 22ft by 24ft double detached garage. 40ft by 120ft shop is on 5 acres with Mobile 40ft by 60ft of shop is heated. There is only one drilled well for both properties but each has its own septic system. Two separate entrances one for each property great for families that need to be close together or you can rent out the Mobile home as extra income. Two 5 acre parcels are on separate titles. Great location close to MLC and highway 28 which leads to Anthony Henday.