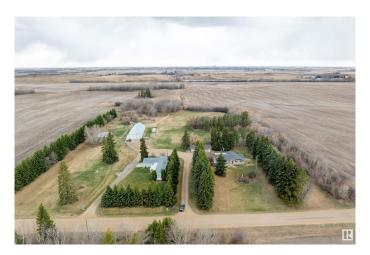

#### \$1,200,000

5 Bedroom, 3.00 Bathroom, 1,687 sqft Rural on 10.00 Acres

None, Rural Sturgeon County, AB

Great opportunity for this 10 Acres of nicely treed land with 2 residences only minutes to Town of Morinville and just off of Highway 642. Main residence is 1687 sq ft Bungalow on 5 acres with 5 bedrooms 3 bathrooms large kitchen with eating area. Fully Finished basement with Rec room and family room plus a 24FT by 44FT Triple Detached garage. 2nd residence is 1200 sq ft 1998 built Manufactured Home with 22ft by 24ft double detached garage. 40ft by 120ft shop is on 5 acres with Mobile 40ft by 60ft of shop is heated. There is only one drilled well for both properties but each has its own septic system. Two separate entrances one for each property great for families that need to be close together or you can rent out the Mobile home as extra income. Two 5 acre parcels are on separate titles. Great location close to MLC and highway 28 which leads to Anthony Henday.