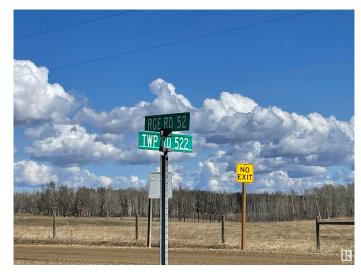

### \$150,000

0 Bedroom, 0.00 Bathroom, Rural on 10.01 Acres

None, Rural Parkland County, AB

Have you been dreaming of building your dream home? Look no further! This parcel is 10 Acres and has a well on the property. The land is mostly flat with a lot of mature trees. This property is close to Seba Beach, just a short 10 minute Drive. Close access to Secondary Hwy and Hwy 16.

### **Community Information**

| Address     | 1 Twp 522 Range Road 52 |
|-------------|-------------------------|
| Area        | Rural Parkland County   |
| Subdivision | None                    |
| City        | Rural Parkland County   |
| County      | ALBERTA                 |
| Province    | AB                      |
| Postal Code | T0E 2K0                 |