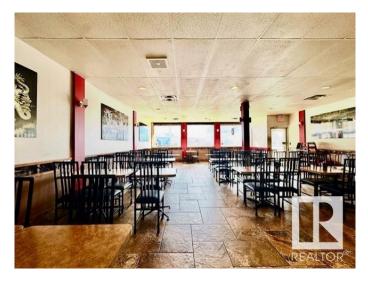

## \$800,000

0 Bedroom, 0.00 Bathroom, Retail on 0.00 Acres

Mccauley, Edmonton, AB

Excellent investment opportunity to own this freestanding commercial building with high traffic exposure & only minutes to Downtown, Rogers, Royal Alex Hospital, NAIT, Chinatown and Little Italy shopping district. Price includes land, building & most of the restaurant's fixtures & equipment. This is a custom solid 1999 year built/original owner, commercial CB1 zoning building for all kind of retails, wholesale, office, medical clinic & more. Features 2120 sqft PLUS full basement. Comes with large & bright windows, dining area. Large commercial kitchen with walk-in cooler, commercial hood/make up air, dishwasher, grills, deep fryer, etc. Lots of parking at back of the building and front & back street parking. Owner retiring, aggressive pricing. Perfect for investors or owner operate. Come and check this out and make this property YOURS!