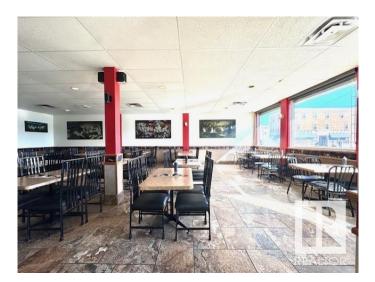

## \$800,000

0 Bedroom, 0.00 Bathroom, Retail on 0.00 Acres

Mccauley, Edmonton, AB

Excellent investment opportunity to own this freestanding commercial building with high traffic exposure & only minutes to Downtown, Rogers, Royal Alex Hospital, NAIT, Chinatown and Little Italy shopping district. Price includes land, building & most of the restaurant's fixtures & equipment. This is a custom solid 1999 year built/original owner, commercial CB1 zoning building for all kind of retails, wholesale, office, medical clinic & more. Features 2120 sqft PLUS full basement. Comes with large & bright windows, dining area. Large commercial kitchen with walk-in cooler, commercial hood/make up air, dishwasher, grills, deep fryer, etc. Lots of parking at back of the building and front & back street parking. Owner retiring, aggressive pricing. Perfect for investors or owner operate. Come and check this out and make this property YOURS!