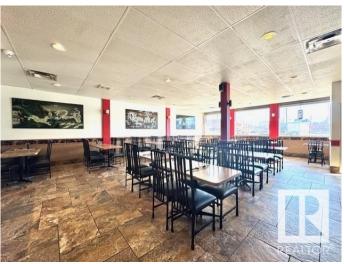

## \$800,000

0 Bedroom, 0.00 Bathroom, Retail on 0.00 Acres

Mccauley, Edmonton, AB

Excellent investment opportunity to own this freestanding commercial building with high traffic exposure & only minutes to Downtown, Rogers, Royal Alex Hospital, NAIT, Chinatown and Little Italy shopping district. Price includes land, building & most of the restaurant's fixtures & equipment. This is a custom solid 1999 year built/original owner, commercial CB1 zoning building for all kind of retails, wholesale, office, medical clinic & more. Features 2120 sqft PLUS full basement. Comes with large & bright windows, dining area. Large commercial kitchen with walk-in cooler, commercial hood/make up air, dishwasher, grills, deep fryer, etc. Lots of parking at back of the building and front & back street parking. Owner retiring, aggressive pricing. Perfect for investors or owner operate. Come and check this out and make this property YOURS!