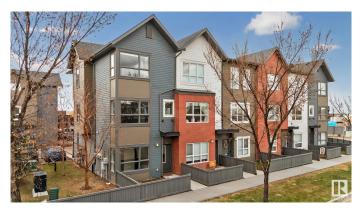

# **\$344,900 - 23 2560 Pegasus Boulevard, Edmonton**

MLS® #E4432335

## \$344,900

3 Bedroom, 2.50 Bathroom, 1,535 sqft Condo / Townhouse on 0.00 Acres

Griesbach, Edmonton, AB

This charming 3-bedroom, 2.5-bathroom townhome in Griesbach delivers comfort, convenience, and community. The open-concept layout boasts a large kitchen, sun-filled living room, and dining space designed for gathering. With an additional living area that's perfect for a home office or playroom, the home adapts easily to your lifestyle. The primary suite features a private ensuite, and two more bedrooms provide flexible options for family or guests. Steps away from schools, parks, transit, and a public pool, this is where home meets lifestyle.

#### **Amenities**

Amenities Hot Water Electric, No Animal Home, No Smoking Home,

Parking-Visitor, Vinyl Windows

Parking Single Garage Attached

#### **Exterior**

Exterior Wood, Fiber Cement

Exterior Features Golf Nearby, Playground Nearby, Public Swimming Pool, Public

Transportation, Schools, Shopping Nearby, Partially Fenced

Roof Asphalt Shingles