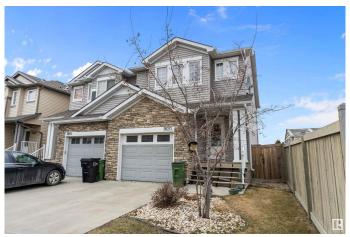

#### \$464.999

4 Bedroom, 3.50 Bathroom, 1,417 sqft Single Family on 0.00 Acres

Laurel, Edmonton, AB

This two-story duplex is nestled in a quiet neighborhood, backing onto a green space. The chef's kitchen is a chef's dream, featuring sparkling stainless steel appliances and a lit-up layout. The main floor boasts tile flooring, a gas fireplace, and a half-washroom. Upstairs, there are three generously sized bedrooms, with the master bedroom having a walk-in closet and a four-piece en-suite bathroom. The fully finished basement, built in 2020, includes a spacious bedroom with a walk-in closet, a three-piece bathroom, and a laundry room. The duplex is conveniently located near all amenities and easy access to Anthony Henday.

## **Exterior**

Exterior Wood, Brick, Vinyl

Exterior Features Airport Nearby, Backs Onto Park/Trees, Landscaped, Playground

Nearby, Public Transportation, Schools, Shopping Nearby

Roof Asphalt Shingles
Construction Wood, Brick, Vinyl
Foundation Concrete Perimeter