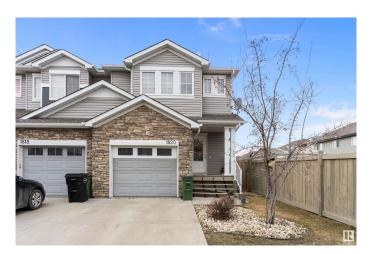

#### \$464.999

4 Bedroom, 3.50 Bathroom, 1,417 sqft Single Family on 0.00 Acres

Laurel, Edmonton, AB

This two-story duplex is nestled in a quiet neighborhood, backing onto a green space. The chef's kitchen is a chef's dream, featuring sparkling stainless steel appliances and a lit-up layout. The main floor boasts tile flooring, a gas fireplace, and a half-washroom. Upstairs, there are three generously sized bedrooms, with the master bedroom having a walk-in closet and a four-piece en-suite bathroom. The fully finished basement, built in 2020, includes a spacious bedroom with a walk-in closet, a three-piece bathroom, and a laundry room. The duplex is conveniently located near all amenities and easy access to Anthony Henday.

## **Exterior**

Exterior Wood, Brick, Vinyl

Exterior Features Airport Nearby, Backs Onto Park/Trees, Landscaped, Playground

Nearby, Public Transportation, Schools, Shopping Nearby

Roof Asphalt Shingles
Construction Wood, Brick, Vinyl
Foundation Concrete Perimeter