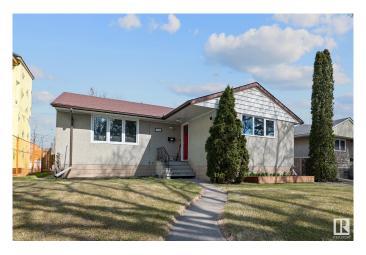

# \$419,900 - 7936 89 Avenue, Edmonton

MLS® #E4432290

## \$419.900

4 Bedroom, 2.00 Bathroom, 1,101 sqft Single Family on 0.00 Acres

Idylwylde, Edmonton, AB

Welcome to this renovated over 1100 Sq. Ft. bungalow in desirous Idylwylde community. The homes has completely new kitchen cabinets, appliances, sink, counter top. New flooring through out. Located on main floor nice size primary bedroom with two others a good size and a fully renovated 3 pc. Bath. Newer windows throughout. Basement has large bedroom with a newly renovated 3 Pc. Bath and nice size recreation room. Nice comfortable rear deck and nice size yard. Large storage shed. Oversized single detached garage fully insulated. Storage Calore in this home, no wasted space for your all your necessary storage.