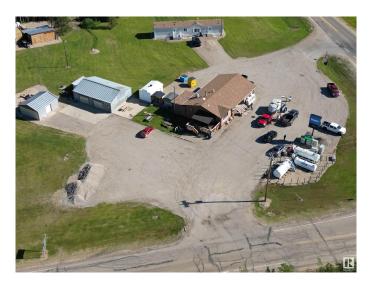

#### \$1,500,000

0 Bedroom, 0.00 Bathroom, Business with Property on 0.00 Acres

None, Rural Leduc County, AB

BUSINESS WITH PROPERTY AND LIVING ACCOMODATION. Located minutes from one of the busiest lakes in the Edmonton area. The property features a convenience store, gas station (only one in the area) grocery store, and restaurant with liquor license. All housed in a Lindal Cedar Wood building. For owners/operators there is a Winalta Mobile home on the property with three bedrooms, 2 baths. There are numerous outbuildings on the property for storage for expansion. The owners have established a loyal clientele with continual traffic year round. It has become a hub for the people in the area for meeting for coffee, a meal, or picking up their favorite pizza. Financials are available to qualified buyers. The property has expansion possibilities. DO NOT APPROACH STAFF OR GO DIRECT.

## Exterior

| Exterior     | Log, Mixed, See Remarks |
|--------------|-------------------------|
| Construction | Log, Mixed, See Remarks |