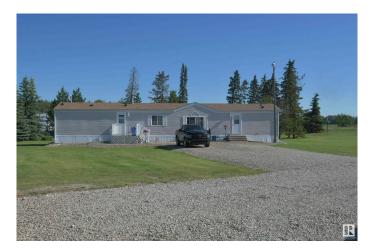

#### \$1,500,000

0 Bedroom, 0.00 Bathroom, Business with Property on 0.00 Acres

None, Rural Leduc County, AB

BUSINESS WITH PROPERTY AND LIVING ACCOMODATION. Located minutes from one of the busiest lakes in the Edmonton area. The property features a convenience store, gas station (only one in the area) grocery store, and restaurant with liquor license. All housed in a Lindal Cedar Wood building. For owners/operators there is a Winalta Mobile home on the property with three bedrooms, 2 baths. There are numerous outbuildings on the property for storage for expansion. The owners have established a loyal clientele with continual traffic year round. It has become a hub for the people in the area for meeting for coffee, a meal, or picking up their favorite pizza. Financials are available to qualified buyers. The property has expansion possibilities. DO NOT APPROACH STAFF OR GO DIRECT.