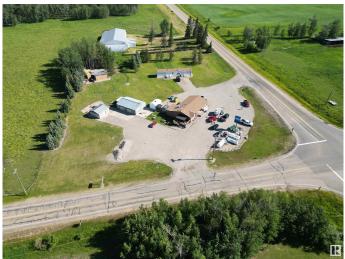

#### \$1,500,000

0 Bedroom, 0.00 Bathroom, Business with Property on 0.00 Acres

None, Rural Leduc County, AB

BUSINESS WITH PROPERTY AND LIVING ACCOMODATION. Located minutes from one of the busiest lakes in the Edmonton area. The property features a convenience store, gas station (only one in the area) grocery store, and restaurant with liquor license. All housed in a Lindal Cedar Wood building. For owners/operators there is a Winalta Mobile home on the property with three bedrooms, 2 baths. There are numerous outbuildings on the property for storage for expansion. The owners have established a loyal clientele with continual traffic year round. It has become a hub for the people in the area for meeting for coffee, a meal, or picking up their favorite pizza. Financials are available to qualified buyers. The property has expansion possibilities. DO NOT APPROACH STAFF OR GO DIRECT.

## Exterior

| Exterior     | Log, Mixed, See Remarks |
|--------------|-------------------------|
| Construction | Log, Mixed, See Remarks |