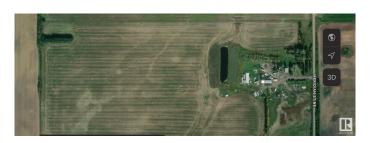

# \$1,040,000 - 24520 Meridian Street, Edmonton

MLS® #E4432215

### \$1,040,000

0 Bedroom, 0.00 Bathroom, Land Commercial on 0.00 Acres

Edmonton Energy And Technology Park, Edmonton, AB

Located in the Edmonton Energy & Technology Park, 80 acre parcel perfect for investment, can be rented and or use as yard space. Future development, located mins from highway and Edmonton. House on property.

Built in 1967