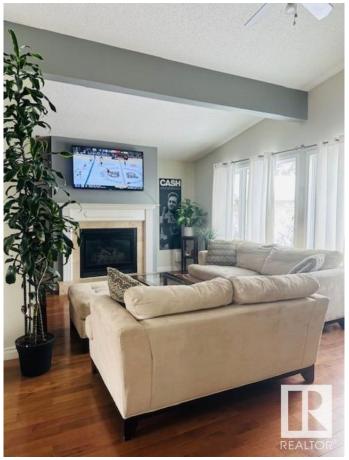

## \$495,000

5 Bedroom, 2.00 Bathroom, 1,131 sqft Single Family on 0.00 Acres

Forest Lawn (St. Albert), St. Albert, AB

Visit the Listing Brokerage (and/or listing REALTOR®) website to obtain additional information. 4 level split located in highly sought after mature area, well treed and close to parks, trails and schools. Hardwood floors in main living area, tile bathrooms newer carpet in lower level bedroom, large fenced yard loaded with trees and annual flowers and plants. Maintenance free deck, forever metal roof. Gas fireplace. Single car garage insulated and drywalled.

### Interior

Interior Features ensuite bathroom

Appliances See Remarks

Heating Forced Air-1, Natural Gas

Fireplace Yes

Fireplaces Mantel

Stories 2

Has Basement Yes