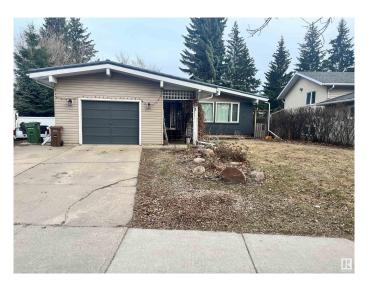

## \$495,000

5 Bedroom, 2.00 Bathroom, 1,131 sqft Single Family on 0.00 Acres

Forest Lawn (St. Albert), St. Albert, AB

Visit the Listing Brokerage (and/or listing REALTOR®) website to obtain additional information. 4 level split located in highly sought after mature area, well treed and close to parks, trails and schools. Hardwood floors in main living area, tile bathrooms newer carpet in lower level bedroom, large fenced yard loaded with trees and annual flowers and plants. Maintenance free deck, forever metal roof. Gas fireplace. Single car garage insulated and drywalled.

#### **Exterior**

Exterior Wood, Vinyl

Exterior Features Fenced, Fruit Trees/Shrubs, Landscaped, Public Transportation,

Schools, Shopping Nearby

Roof Metal

Construction Wood, Vinvl

Foundation Concrete Perimeter