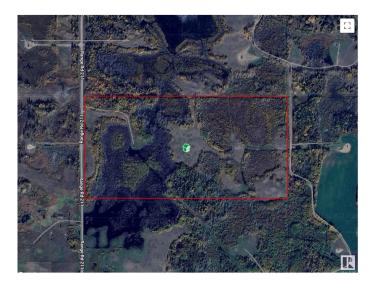

### \$225,400

0 Bedroom, 0.00 Bathroom, Land Commercial on 0.00 Acres

None, Rural Strathcona County, AB

"HUNTERS ALERT" Amazing piece of land great for the outdoorsman who likes hunting. Many great treed and open areas, rolling land with wetland throughout. Located just minutes from Fort Saskatchewan. Ideal for recreational use or grazing pasture land too. The 80-acre property directly to the south is also for sale, presenting a larger investment opportunity. Conveniently close to Fort Saskatchewan, Sherwood Park, Edmonton, and Redwater. A solid short- or long-term holding property with multiple potential uses. The land generates \$7,025 annually from a long-term tenant. Please note that you cannot build a permanent house on this land because of the zoning.

### **Community Information**

| Address     | 56219 Rr 211            |
|-------------|-------------------------|
| Area        | Rural Strathcona County |
| Subdivision | None                    |

| City        | Rural Strathcona County |
|-------------|-------------------------|
| County      | ALBERTA                 |
| Province    | AB                      |
| Postal Code | T8A 0Z7                 |