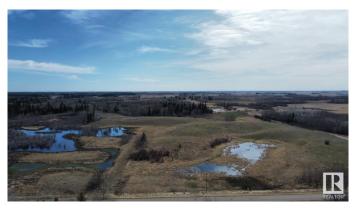

### \$225,400

0 Bedroom, 0.00 Bathroom, Land Commercial on 0.00 Acres

None, Rural Strathcona County, AB

"HUNTERS ALERT" Amazing piece of land great for the outdoorsman who likes hunting. Many great treed and open areas, rolling land with wetland throughout. Located just minutes from Fort Saskatchewan. Ideal for recreational use or grazing pasture land too. The 80-acre property directly to the south is also for sale, presenting a larger investment opportunity. Conveniently close to Fort Saskatchewan, Sherwood Park, Edmonton, and Redwater. A solid short- or long-term holding property with multiple potential uses. The land generates \$7,025 annually from a long-term tenant. Please note that you cannot build a permanent house on this land because of the zoning.