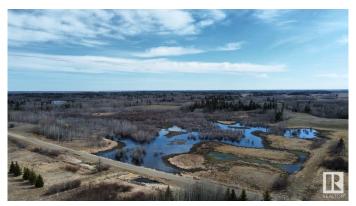

### \$225,400

0 Bedroom, 0.00 Bathroom, Land Commercial on 0.00 Acres

None, Rural Strathcona County, AB

"HUNTERS ALERT" Amazing piece of land great for the outdoorsman who likes hunting. Many great treed and open areas, rolling land with wetland throughout. Located just minutes from Fort Saskatchewan. Ideal for recreational use or grazing pasture land too. The 80-acre property directly to the south is also for sale, presenting a larger investment opportunity. Conveniently close to Fort Saskatchewan, Sherwood Park, Edmonton, and Redwater. A solid short- or long-term holding property with multiple potential uses. The land generates \$7,025 annually from a long-term tenant. Please note that you cannot build a permanent house on this land because of the zoning.