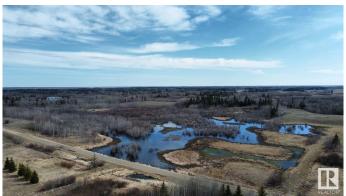

#### \$225,400

0 Bedroom, 0.00 Bathroom, Rural on 80.50 Acres

None, Rural Strathcona County, AB

"HUNTERS ALERT" Amazing piece of land great for the outdoorsman who likes hunting. Many great treed and open areas, rolling land with wetland throughout. Located just minutes from Fort Saskatchewan. Ideal for recreational use or grazing pasture land too. The 80-acre property directly to the south is also for sale, presenting a larger investment opportunity. Conveniently close to Fort Saskatchewan, Sherwood Park, Edmonton, and Redwater. A solid short- or long-term holding property with multiple potential uses. The land generates \$7,025 annually from a long-term tenant.