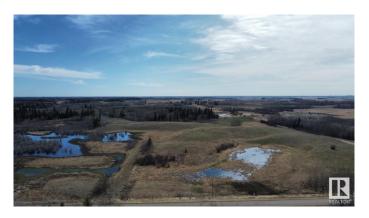

#### \$225,400

0 Bedroom, 0.00 Bathroom, Rural on 80.50 Acres

None, Rural Strathcona County, AB

"HUNTERS ALERT" Amazing piece of land great for the outdoorsman who likes hunting. Many great treed and open areas, rolling land with wetland throughout. Located just minutes from Fort Saskatchewan. Ideal for recreational use or grazing pasture land too. The 80-acre property directly to the south is also for sale, presenting a larger investment opportunity. Conveniently close to Fort Saskatchewan, Sherwood Park, Edmonton, and Redwater. A solid short- or long-term holding property with multiple potential uses. The land generates \$7,025 annually from a long-term tenant.