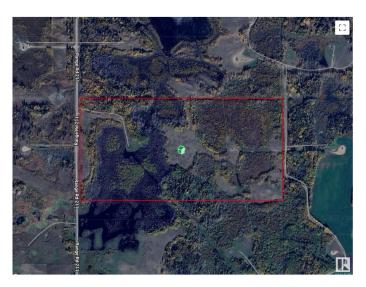

#### \$225,400

0 Bedroom, 0.00 Bathroom, Rural on 80.50 Acres

None, Rural Strathcona County, AB

"HUNTERS ALERT" Amazing piece of land great for the outdoorsman who likes hunting. Many great treed and open areas, rolling land with wetland throughout. Located just minutes from Fort Saskatchewan. Ideal for recreational use or grazing pasture land too. The 80-acre property directly to the south is also for sale, presenting a larger investment opportunity. Conveniently close to Fort Saskatchewan, Sherwood Park, Edmonton, and Redwater. A solid short- or long-term holding property with multiple potential uses. The land generates \$7,025 annually from a long-term tenant.