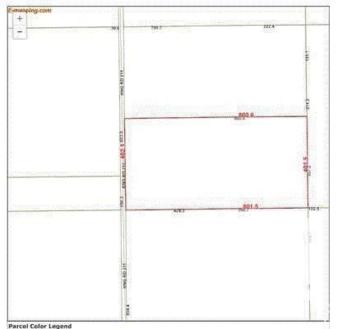

### \$225,400

0 Bedroom, 0.00 Bathroom, Land Commercial on 0.00 Acres

None, Rural Strathcona County, AB

"HUNTERS ALERT" Amazing piece of land great for the outdoorsman who likes hunting. Many great treed and open areas, rolling land with wetland throughout. Located just minutes from Fort Saskatchewan. Ideal for recreational use or grazing pasture land too. The 80-acre property directly to the north is also for sale, presenting a larger investment opportunity. Conveniently close to Fort Saskatchewan, Sherwood Park, Edmonton, and Redwater. A solid short- or long-term holding property with multiple potential uses. The land generates \$6,150 annually from 2 long-term tenants. Please note that you cannot build a permanent house on this land because of the zoning.

### **Community Information**

| Address     | 56215 Rr 211            |
|-------------|-------------------------|
| Area        | Rural Strathcona County |
| Subdivision | None                    |

| City        | Rural Strathcona County |
|-------------|-------------------------|
| County      | ALBERTA                 |
| Province    | AB                      |
| Postal Code | T8A 0Z7                 |