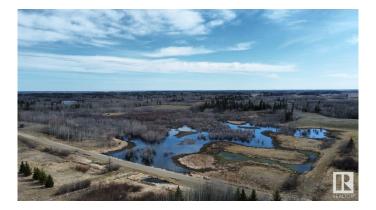

### \$225,400

0 Bedroom, 0.00 Bathroom, Land Commercial on 0.00 Acres

None, Rural Strathcona County, AB

"HUNTERS ALERT" Amazing piece of land great for the outdoorsman who likes hunting. Many great treed and open areas, rolling land with wetland throughout. Located just minutes from Fort Saskatchewan. Ideal for recreational use or grazing pasture land too. The 80-acre property directly to the north is also for sale, presenting a larger investment opportunity. Conveniently close to Fort Saskatchewan, Sherwood Park, Edmonton, and Redwater. A solid short- or long-term holding property with multiple potential uses. The land generates \$6,150 annually from 2 long-term tenants. Please note that you cannot build a permanent house on this land because of the zoning.