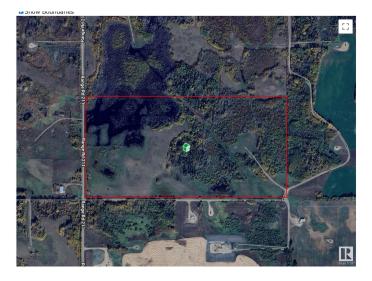

### \$225,400

0 Bedroom, 0.00 Bathroom, Land Commercial on 0.00 Acres

None, Rural Strathcona County, AB

"HUNTERS ALERT" Amazing piece of land great for the outdoorsman who likes hunting. Many great treed and open areas, rolling land with wetland throughout. Located just minutes from Fort Saskatchewan. Ideal for recreational use or grazing pasture land too. The 80-acre property directly to the north is also for sale, presenting a larger investment opportunity. Conveniently close to Fort Saskatchewan, Sherwood Park, Edmonton, and Redwater. A solid short- or long-term holding property with multiple potential uses. The land generates \$6,150 annually from 2 long-term tenants. Please note that you cannot build a permanent house on this land because of the zoning.