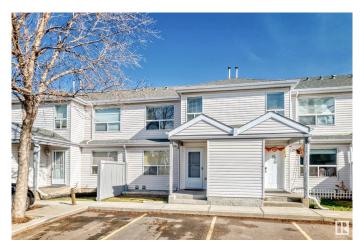

## \$269,900

3 Bedroom, 2.00 Bathroom, 1,272 sqft Condo / Townhouse on 0.00 Acres

Tawa, Edmonton, AB

Welcome to the serene and family-oriented community of Parkside. This air-conditioned, three-bedroom, two-story townhome features a fully finished basement and is just steps away from a private children's playground, green space, and walking. Benefit from the of two assigned parking stalls situated directly outside the front door, along with an attached storage room on the front porch. Within walking distance to Grey Nuns Hospital, Millwoods Town Centre and the state-of-the L terminal, this property is an excellent choice for a small, growing family looking for a low maintenance home in a great location.

## **Essential Information**

MLS® # E4432150 Price \$269,900

Bedrooms 3

Bathrooms 2.00 Full Baths 1

Full Baths 1

Half Baths 2

Square Footage 1,272 Acres 0.00

Year Built 1993