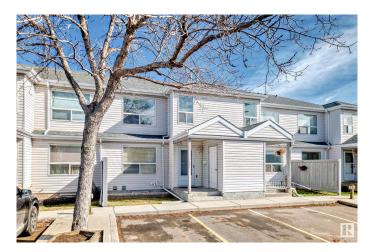

## \$269,900

3 Bedroom, 2.00 Bathroom, 1,272 sqft Condo / Townhouse on 0.00 Acres

Tawa, Edmonton, AB

Welcome to the serene and family-oriented community of Parkside. This air-conditioned, three-bedroom, two-story townhome features a fully finished basement and is just steps away from a private children's playground, green space, and walking. Benefit from the of two assigned parking stalls situated directly outside the front door, along with an attached storage room on the front porch. Within walking distance to Grey Nuns Hospital, Millwoods Town Centre and the state-of-the L terminal, this property is an excellent choice for a small, growing family looking for a low maintenance home in a great location.

## **Essential Information**

MLS® # E4432150 Price \$269,900

Bedrooms 3

Bathrooms 2.00 Full Baths 1

Full Baths 1

Half Baths 2

Square Footage 1,272 Acres 0.00

Year Built 1993