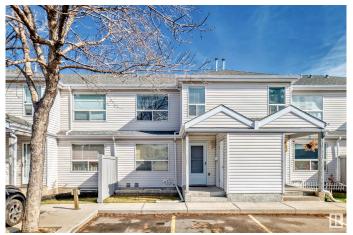

## \$269,900

3 Bedroom, 2.00 Bathroom, 1,272 sqft Condo / Townhouse on 0.00 Acres

Tawa, Edmonton, AB

Welcome to the serene and family-oriented community of Parkside. This air-conditioned, three-bedroom, two-story townhome features a fully finished basement and is just steps away from a private children's playground, green space, and walking. Benefit from the of two assigned parking stalls situated directly outside the front door, along with an attached storage room on the front porch. Within walking distance to Grey Nuns Hospital, Millwoods Town Centre and the state-of-the L terminal, this property is an excellent choice for a small, growing family looking for a low maintenance home in a great location.

## **Essential Information**

MLS® # E4432150 Price \$269,900

Bedrooms 3

Bathrooms 2.00 Full Baths 1

Full Baths 1

Half Baths 2

Square Footage 1,272 Acres 0.00

Year Built 1993