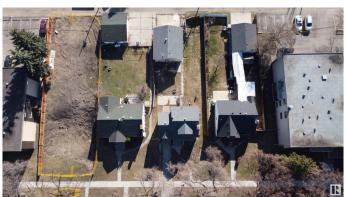

### \$399.000

3 Bedroom, 2.00 Bathroom, 1,564 sqft Single Family on 0.00 Acres

Queen Mary Park, Edmonton, AB

50x150 ZONED RM h16 allowing for up to 12+ RENTAL UNITS! Fantastic redevelopment potential on a beautiful, quiet, tree lined street, walking distance to MACEWAN, or a quick commute to NAIT! Or save this charming pre-war home with tons of square footage, plenty of windows, 2 Bathrooms upstairs, and a MASSIVE double car garage with 40 AMP power and plenty 2 oversized garage doors. Other perks include newer pex plumbing, newer shingles and vinyl siding. Being sold AS is, do not miss this opportunity!

# **Community Information**

Address 10827 111 Street

Area Edmonton

Subdivision Queen Mary Park

City Edmonton
County ALBERTA

Province AB

Postal Code T5H 3G4

#### **Exterior**

Exterior Wood, Vinyl

Exterior Features Back Lane, Flat Site, Level Land, No Through Road, Private Setting,

Schools, Shopping Nearby, Treed Lot

Roof Asphalt Shingles

Construction Wood, Vinyl