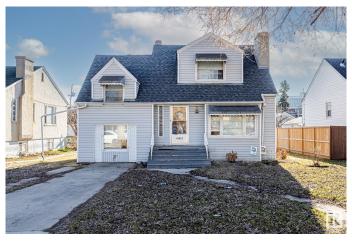

### \$399.000

3 Bedroom, 2.00 Bathroom, 1,564 sqft Single Family on 0.00 Acres

Queen Mary Park, Edmonton, AB

50x150 ZONED RM h16 allowing for up to 12+ RENTAL UNITS! Fantastic redevelopment potential on a beautiful, quiet, tree lined street, walking distance to MACEWAN, or a quick commute to NAIT! Or save this charming pre-war home with tons of square footage, plenty of windows, 2 Bathrooms upstairs, and a MASSIVE double car garage with 40 AMP power and plenty 2 oversized garage doors. Other perks include newer pex plumbing, newer shingles and vinyl siding. Being sold AS is, do not miss this opportunity!

# **Community Information**

Address 10827 111 Street

Area Edmonton

Subdivision Queen Mary Park

City Edmonton
County ALBERTA

Province AB

Postal Code T5H 3G4

#### **Exterior**

Exterior Wood, Vinyl

Exterior Features Back Lane, Flat Site, Level Land, No Through Road, Private Setting,

Schools, Shopping Nearby, Treed Lot

Roof Asphalt Shingles

Construction Wood, Vinyl