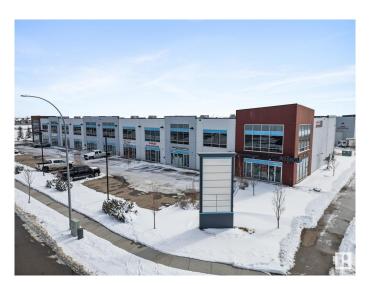

# \$676,000 - 14177 162 Avenue, Edmonton

MLS® #E4432086

### \$676,000

0 Bedroom, 0.00 Bathroom, Industrial on 0.00 Acres

Rampart Industrial, Edmonton, AB

This prime commercial space offers an exceptional opportunity in a highly accessible location with quick and convenient access to St. Albert Trail, Anthony Henday Drive, and Yellowhead Trail. Spanning over 3,200 square feet across two levels, the unit is currently in shell condition and features a washroom rough-in, HVAC system, and radiant heat. A separate entrance to the second floor allows for flexible use, including the potential for multi-tenant occupancy or distinct operational areas. The property is equipped with multiple voltage 3-phase power, accommodating a variety of business needs. Zoned BE (Business Employment Zone), this space supports a wide range of permitted uses such as indoor storage, retail stores, fitness facilities, indoor playgrounds, warehouses, laboratories, and professional offices. Available for sale or lease, this versatile space is ready to be customized to suit your business vision. Seller FINANCING available.

## **Community Information**

Address 14177 162 Avenue

Area Edmonton

Subdivision Rampart Industrial

City Edmonton
County ALBERTA

Province AB

Postal Code T6V 0M7