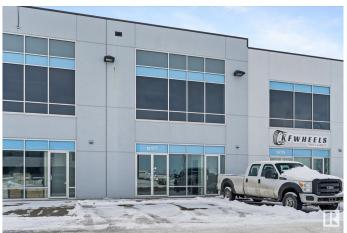

### \$676,000

0 Bedroom, 0.00 Bathroom, Industrial on 0.00 Acres

Rampart Industrial, Edmonton, AB

This prime commercial space offers an exceptional opportunity in a highly accessible location with quick and convenient access to St. Albert Trail, Anthony Henday Drive, and Yellowhead Trail. Spanning over 3,200 square feet across two levels, the unit is currently in shell condition and features a washroom rough-in, HVAC system, and radiant heat. A separate entrance to the second floor allows for flexible use, including the potential for multi-tenant occupancy or distinct operational areas. The property is equipped with multiple voltage 3-phase power, accommodating a variety of business needs. Zoned BE (Business Employment Zone), this space supports a wide range of permitted uses such as indoor storage, retail stores, fitness facilities, indoor playgrounds, warehouses, laboratories, and professional offices. Available for sale or lease, this versatile space is ready to be customized to suit your business vision. Seller FINANCING available.

### **Exterior**

Exterior Concrete
Construction Concrete