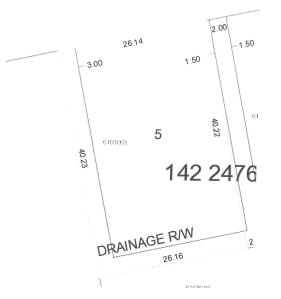

## \$99,900

0 Bedroom, 0.00 Bathroom, Rural on 0.26 Acres

None, Rural Leduc County, AB

Excellent location for your new home. Power and gas at the property line. Easy access to Hwy. 2A. minutes to Leduc, Millet, Edmonton International. Best of all AFFORDABLE.

## **Essential Information**

MLS® # E4432023

Price \$99,900

Bathrooms 0.00
Acres 0.26
Type Rural

Sub-Type Vacant Lot/Land

Status Active

# **Community Information**

Address 1017 48520 Hwy 2a
Area Rural Leduc County

Subdivision None

City Rural Leduc County

County ALBERTA

Province AB

Postal Code T4X 2V4