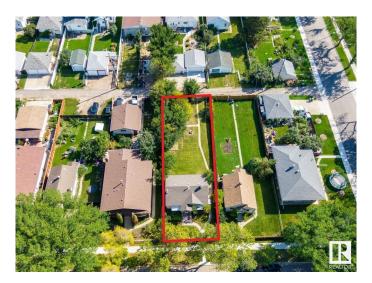

# \$359,555

3 Bedroom, 2.00 Bathroom, 959 sqft Single Family on 0.00 Acres

Eastwood, Edmonton, AB

INCREDIBLE DEVELOPMENT OPPORTUNITY! This huge 50 x 150 ft lot zoned RF3 is situated on a beautiful tree lined street in central Eastwood. This LARGE LOT provides tons of potential for future development, NEW BYLAWS allowing for 8 UNITS - build a side by side duplex plus basement suites or split the lot into 2 skinnies â€" the possibilities are endless! This bungalow has, 3 bedrooms, 2 baths, 2 Laundries, newer furnace, shingles, HWT and bedroom windows & freshly painted with detached single garage with RV parking. Providing quick and easy access to downtown, NAIT and Kingsway Mall and within walking distance to parks, schools, & public transit â€" the location is fantastic. MUST SEE!!