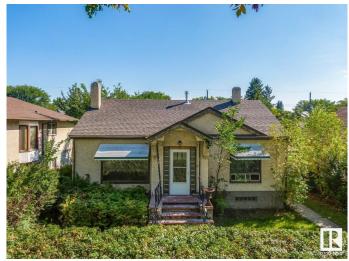

# \$359,555

3 Bedroom, 2.00 Bathroom, 959 sqft Single Family on 0.00 Acres

Eastwood, Edmonton, AB

INCREDIBLE DEVELOPMENT OPPORTUNITY! This huge 50 x 150 ft lot zoned RF3 is situated on a beautiful tree lined street in central Eastwood. This LARGE LOT provides tons of potential for future development, NEW BYLAWS allowing for 8 UNITS - build a side by side duplex plus basement suites or split the lot into 2 skinnies â€" the possibilities are endless! This bungalow has, 3 bedrooms, 2 baths, 2 Laundries, newer furnace, shingles, HWT and bedroom windows & freshly painted with detached single garage with RV parking. Providing quick and easy access to downtown, NAIT and Kingsway Mall and within walking distance to parks, schools, & public transit â€" the location is fantastic. MUST SEE!!