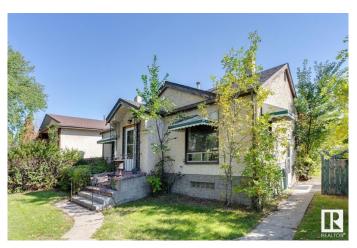

# \$359,555

3 Bedroom, 2.00 Bathroom, 959 sqft Single Family on 0.00 Acres

Eastwood, Edmonton, AB

INCREDIBLE DEVELOPMENT OPPORTUNITY! This huge 50 x 150 ft lot zoned RF3 is situated on a beautiful tree lined street in central Eastwood. This LARGE LOT provides tons of potential for future development, NEW BYLAWS allowing for 8 UNITS - build a side by side duplex plus basement suites or split the lot into 2 skinnies â€" the possibilities are endless! This bungalow has, 3 bedrooms, 2 baths, 2 Laundries, newer furnace, shingles, HWT and bedroom windows & freshly painted with detached single garage with RV parking. Providing quick and easy access to downtown, NAIT and Kingsway Mall and within walking distance to parks, schools, & public transit â€" the location is fantastic. MUST SEE!!