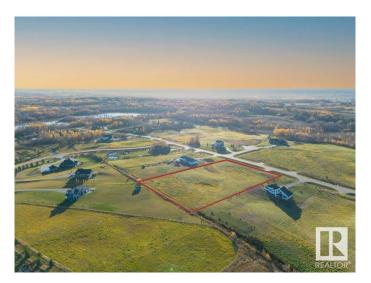

## \$279,900

0 Bedroom, 0.00 Bathroom, Rural on 3.66 Acres

Muir Lake Heights, Rural Parkland County, AB

Endless opportunities awaits you on the largest lot that provides the best value in Muir Lake Heights! Build your custom dream home here! Discover the perfect canvas for your dream home on this stunning 3.66-acre lot in the highly sought-after Cornerstone Estates, just moments away from the serene Muir Lake. This expansive property offers the ideal blend of a blank canvas and community, with plenty of space to create your own oasis. Imagine waking up to the sounds of nature, enjoying peaceful walks around the nearby lake, and having ample room for outdoor activities. Whether you envision a cozy retreat or a grand estate, this lot provides the freedom to bring your vision to life. With less than a 15 min drive to Spruce Grove and Stony Plain, get the best of both worlds - enjoy the quiet rural life with city amenities nearby. Build plans for a gorgeous 1800+ sqft bungalow are available!