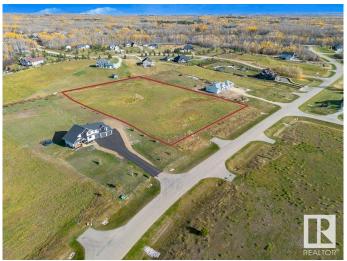

## \$279,900

0 Bedroom, 0.00 Bathroom, Rural on 3.66 Acres

Muir Lake Heights, Rural Parkland County, AB

Endless opportunities awaits you on the largest lot that provides the best value in Muir Lake Heights! Build your custom dream home here! Discover the perfect canvas for your dream home on this stunning 3.66-acre lot in the highly sought-after Cornerstone Estates, just moments away from the serene Muir Lake. This expansive property offers the ideal blend of a blank canvas and community, with plenty of space to create your own oasis. Imagine waking up to the sounds of nature, enjoying peaceful walks around the nearby lake, and having ample room for outdoor activities. Whether you envision a cozy retreat or a grand estate, this lot provides the freedom to bring your vision to life. With less than a 15 min drive to Spruce Grove and Stony Plain, get the best of both worlds - enjoy the quiet rural life with city amenities nearby. Build plans for a gorgeous 1800+ sqft bungalow are available!