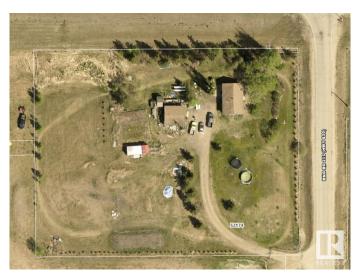

### \$319,000

5 Bedroom, 1.00 Bathroom, 958 sqft Rural on 2.40 Acres

None, Rural Strathcona County, AB

HIGHWAY FRONTAGE FEATURED WITH THIS GOOD FAMILY HOME - NOT IN A SUBDIVISION. AN EXCELLENT LOCATION FOR A SMALL BUSINESS. GREAT ACCESS TO EDMONTON, SHERWOOD PARK, AND FORT SASKATCHEWAN.

# **Community Information**

Address 53174 Rr 215

Area Rural Strathcona County

Subdivision None

City Rural Strathcona County

County ALBERTA

Province AB

Postal Code T8E 2C9

### **Exterior**

Exterior Wood

Exterior Features Corner Lot

Construction Wood

Foundation Concrete Perimeter