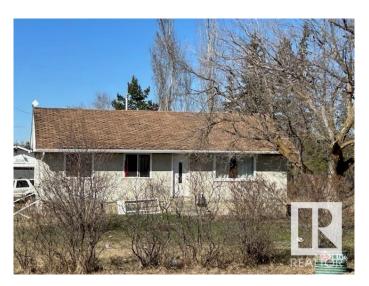

# \$319,000 - 53174 Rr 215, Rural Strathcona County

MLS® #E4431879

### \$319,000

5 Bedroom, 1.00 Bathroom, 958 sqft Rural on 2.40 Acres

None, Rural Strathcona County, AB

HIGHWAY FRONTAGE FEATURED WITH THIS GOOD FAMILY HOME - NOT IN A SUBDIVISION. AN EXCELLENT LOCATION FOR A SMALL BUSINESS. GREAT ACCESS TO EDMONTON, SHERWOOD PARK, AND FORT SASKATCHEWAN.

Built in 1957