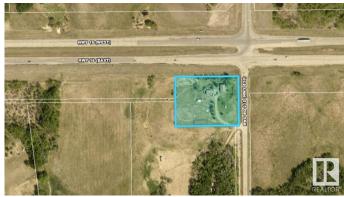

# **Community Information**

Address 53174 Rr 215

Area Rural Strathcona County

Subdivision None

City Rural Strathcona County

County ALBERTA

Province AB

Postal Code T8E 2C9

### **Exterior**

Exterior Wood

Exterior Features Corner Lot

Construction Wood

Foundation Concrete Perimeter