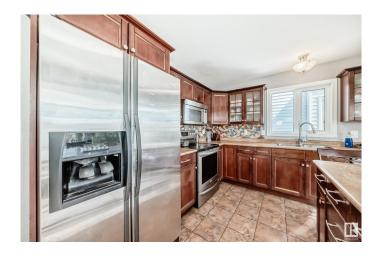

## \$455,000

4 Bedroom, 3.00 Bathroom, 1,231 sqft Single Family on 0.00 Acres

La Perle, Edmonton, AB

Beautiful 4 level split house located in a quiet and responsible West end, 5 minutes to West Edmonton Mall! Upstairs and lower floor living rooms have Bright and spacious floor plan, large family room, formal dining room and decent sized separate kitchen. Upstairs are large master bedroom, 2 additional good sized bedrooms and a large 4pc bathroom. On lower level is a fantastic family room with big windows, huge 3pc bathroom, massive laundry room! Basement is unfinished with another family room which is near completion. Newer HWT, dryer, washer, refrigerator, and doors. The large yard is fully fenced and landscaped perfect for home garden. Large detached garage fully completed provides additional space for storage. Easy access to parks, schools, bus stops and West Edmonton Mall. You don't want to miss this amazing property!

## Interior

Interior Features ensuite bathroom

Appliances Dishwasher-Built-In, Dryer, Refrigerator, Washer

Heating In Floor Heat System, Natural Gas

Stories 2

Has Basement Yes

Basement Partial, Partially Finished