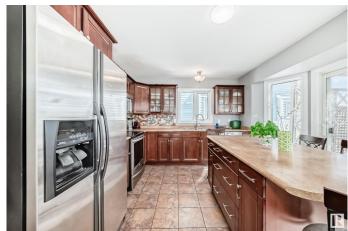

## \$455,000

4 Bedroom, 3.00 Bathroom, 1,231 sqft Single Family on 0.00 Acres

La Perle, Edmonton, AB

Beautiful 4 level split house located in a quiet and responsible West end, 5 minutes to West Edmonton Mall! Upstairs and lower floor living rooms have Bright and spacious floor plan, large family room, formal dining room and decent sized separate kitchen. Upstairs are large master bedroom, 2 additional good sized bedrooms and a large 4pc bathroom. On lower level is a fantastic family room with big windows, huge 3pc bathroom, massive laundry room! Basement is unfinished with another family room which is near completion. Newer HWT, dryer, washer, refrigerator, and doors. The large yard is fully fenced and landscaped perfect for home garden. Large detached garage fully completed provides additional space for storage. Easy access to parks, schools, bus stops and West Edmonton Mall. You don't want to miss this amazing property!

## Interior

Interior Features ensuite bathroom

Appliances Dishwasher-Built-In, Dryer, Refrigerator, Washer

Heating In Floor Heat System, Natural Gas

Stories 2

Has Basement Yes

Basement Partial, Partially Finished