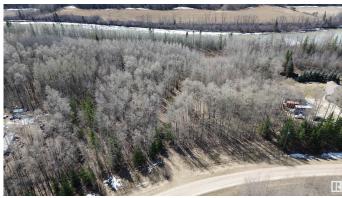

## \$199,999

0 Bedroom, 0.00 Bathroom, Rural on 1.13 Acres

Beau Rand Estates, Rural Parkland County, AB

UNIQUE RIVER FRONT LOT! WELCOME TO LOT 48 IN PARKLAND COUNTY'S BEAU RAND ESTATES. THIS INCREDIBLE VACANT LOT IS ONE OF A KIND - THE PROPERTY HAS UNOBSTRUCTED PANORAMIC VIEWS OF THE NORTH SASKATCHEWAN RIVER. LOT SIZE IS 1.13 ACRES. DRILLED WELLS AND SEPTIC FIELDS ARE PERMITTED. NO TIMELINE RESTRICTION FOR BUILDING. GST DOES NOT APPLY. LOT BORDERS RIVERFRONT RIPARIAN CROWN LAND AND IS A SHORT 25 MINUTE DRIVE FROM WEST EDMONTON ON PAVEMENT.

#### **Exterior**

Exterior Features Backs Onto Park/Trees, Flat Site, Golf Nearby, Lake View, No Back

Lane, Not Fenced, Not Landscaped, Playground Nearby, Private Setting, River Valley View, River View, Schools, Shopping Nearby, Treed Lot,