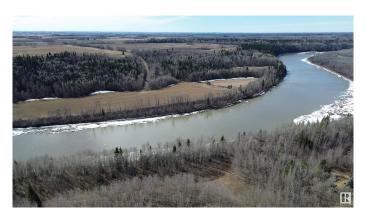

## \$199,999

0 Bedroom, 0.00 Bathroom, Rural on 1.13 Acres

Beau Rand Estates, Rural Parkland County, AB

UNIQUE RIVER FRONT LOT! WELCOME TO LOT 48 IN PARKLAND COUNTY'S BEAU RAND ESTATES. THIS INCREDIBLE VACANT LOT IS ONE OF A KIND - THE PROPERTY HAS UNOBSTRUCTED PANORAMIC VIEWS OF THE NORTH SASKATCHEWAN RIVER. LOT SIZE IS 1.13 ACRES. DRILLED WELLS AND SEPTIC FIELDS ARE PERMITTED. NO TIMELINE RESTRICTION FOR BUILDING. GST DOES NOT APPLY. LOT BORDERS RIVERFRONT RIPARIAN CROWN LAND AND IS A SHORT 25 MINUTE DRIVE FROM WEST EDMONTON ON PAVEMENT.

#### **Exterior**

Exterior Features Backs Onto Park/Trees, Flat Site, Golf Nearby, Lake View, No Back

Lane, Not Fenced, Not Landscaped, Playground Nearby, Private Setting, River Valley View, River View, Schools, Shopping Nearby, Treed Lot,

Waterfront Property