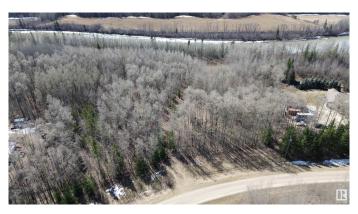

## \$199,999

0 Bedroom, 0.00 Bathroom, Rural on 1.13 Acres

Beau Rand Estates, Rural Parkland County, AB

UNIQUE RIVER FRONT LOT! WELCOME TO LOT 48 IN PARKLAND COUNTY'S BEAU RAND ESTATES. THIS INCREDIBLE VACANT LOT IS ONE OF A KIND - THE PROPERTY HAS UNOBSTRUCTED PANORAMIC VIEWS OF THE NORTH SASKATCHEWAN RIVER. LOT SIZE IS 1.13 ACRES. DRILLED WELLS AND SEPTIC FIELDS ARE PERMITTED. NO TIMELINE RESTRICTION FOR BUILDING. GST DOES NOT APPLY. LOT BORDERS RIVERFRONT RIPARIAN CROWN LAND AND IS A SHORT 25 MINUTE DRIVE FROM WEST EDMONTON ON PAVEMENT.

#### **Exterior**

Exterior Features Backs Onto Park/Trees, Flat Site, Golf Nearby, Lake View, No Back

Lane, Not Fenced, Not Landscaped, Playground Nearby, Private Setting, River Valley View, River View, Schools, Shopping Nearby, Treed Lot,