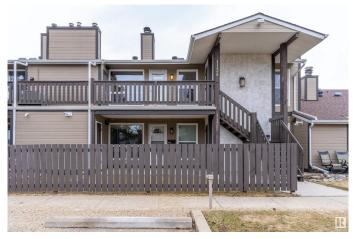

# \$199,900 - 1134 Saddleback Road, Edmonton

MLS® #E4431793

#### \$199,900

2 Bedroom, 1.00 Bathroom, 957 sqft Condo / Townhouse on 0.00 Acres

Skyrattler, Edmonton, AB

FRESHLY PAINTED and ALL NEW FLOORING in Living/Dining/Kitchen/Pantry and Bedrooms. Welcome to Hunters Run on Saddleback Road, 2 bed 1 bath unit is ideal for ANY first time home buyer or a savvy investor. The unit is beautifully located close to a playground, and is on a bus route offering direct connectivity to Century Park. Amenities and shopping are close by. Access to Anthony Henday and QE2 is a breeze. A well managed and a very quiet complex is a bonus. The unit has had numerous upgrades in the last 2 years including granite countertops, newer Hot Water Tank, new flooring, fresh paint, new LED lights and ample storage in the pantry, as well as in the storage unit on the same floor.