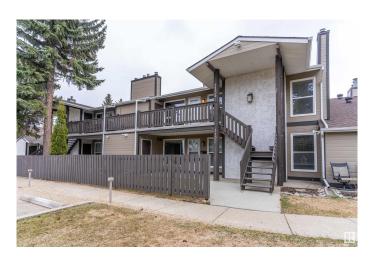

# \$199,900 - 1134 Saddleback Road, Edmonton

MLS® #E4431793

#### \$199,900

2 Bedroom, 1.00 Bathroom, 957 sqft Condo / Townhouse on 0.00 Acres

Skyrattler, Edmonton, AB

FRESHLY PAINTED and ALL NEW FLOORING in Living/Dining/Kitchen/Pantry and Bedrooms. Welcome to Hunters Run on Saddleback Road, 2 bed 1 bath unit is ideal for ANY first time home buyer or a savvy investor. The unit is beautifully located close to a playground, and is on a bus route offering direct connectivity to Century Park. Amenities and shopping are close by. Access to Anthony Henday and QE2 is a breeze. A well managed and a very quiet complex is a bonus. The unit has had numerous upgrades in the last 2 years including granite countertops, newer Hot Water Tank, new flooring, fresh paint, new LED lights and ample storage in the pantry, as well as in the storage unit on the same floor.