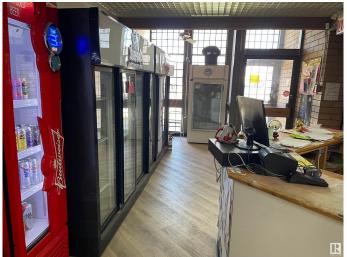

#### \$236,800

0 Bedroom, 0.00 Bathroom, Business on 0.00 Acres

None, Spruce Grove, AB

The 1750 sqft LIQUOR store located to high exposure spot in SPRUCE GROVE. This one established long time under same owner, and lots of repeat clientele. High sales number and just has newer reno completed. Lots of parking and great opportunity.