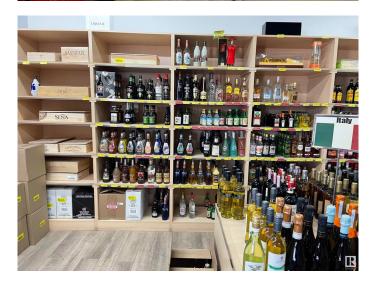

#### \$236,800

0 Bedroom, 0.00 Bathroom, Business on 0.00 Acres

None, Spruce Grove, AB

The 1750 sqft LIQUOR store located to high exposure spot in SPRUCE GROVE. This one established long time under same owner, and lots of repeat clientele. High sales number and just has newer reno completed. Lots of parking and great opportunity.