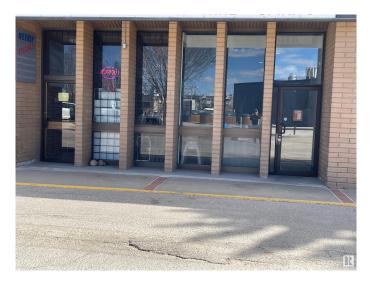

#### \$236,800

0 Bedroom, 0.00 Bathroom, Business on 0.00 Acres

None, Spruce Grove, AB

The 1750 sqft LIQUOR store located to high exposure spot in SPRUCE GROVE. This one established long time under same owner, and lots of repeat clientele. High sales number and just has newer reno completed. Lots of parking and great opportunity.