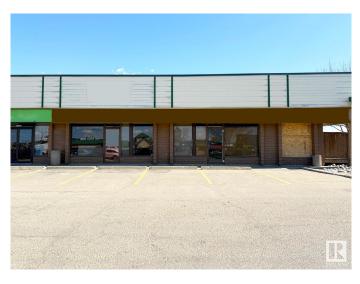

#### \$967,150

0 Bedroom, 0.00 Bathroom, Retail on 0.00 Acres

Strathcona Industrial Park, Edmonton, AB

Located in MILLWOODS PLAZA 34. High-exposure retail space condominium unit in the heart of the densely populated 34th ave in South Edmonton. This versatile space is ideal for a variety of business uses. Located in a high-demand corridor, well-managed complex with new roof (2024), AMPLE parking, and convenient access to major transportation routes including Whitemud Drive and Gateway Blvd. Ideal for investors or owner-occupiers. The strip mall has diverse range of businesses including restaurants, grocery stores, travel agency, professional services and much more. This unit stands out with its exclusive outdoor patio space.