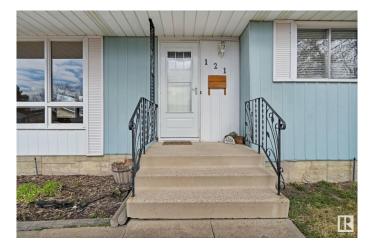

## \$419,900

4 Bedroom, 2.50 Bathroom, 1,195 sqft Single Family on 0.00 Acres

Corinthia Park, Leduc, AB

Nestled in the heart of Corinthia Park, this charming home presents a fantastic opportunity to invest in one of Leduc's mature sought after neighborhoods, known for its generous lot sizes. Offering 2,260 square feet of total living space, featuring three spacious bedrooms located on the upper floor, a full main bathroom, and a convenient half-bath ensuite. Many of the major upgrades have already been completed- including a newer furnace, hot water tank, shingles on both home and garage plus updated electrical with 220V wiring in the oversized garage. The garage itself is perfect for hobbyists or anyone in need of additional storage or workspace. Situated on a large, pie-shaped lot, the fully fenced backyard offers plenty of space for kids, pets, or outdoor entertaining, and includes an RV-accessible gateâ€"ideal for additional parking or recreational needs. A separate back entrance opens up possibilities to develop a basement suite or in-law space, with an existing sauna downstairs adds a relaxing retreat.