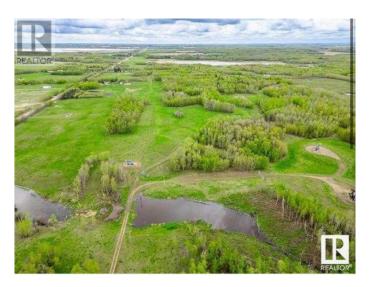

#### \$739,000

0 Bedroom, 0.00 Bathroom, Rural on 131.39 Acres

None, Rural Leduc County, AB

INCOME property! 131 acres with 7 oil leases, pasture rent, and hay revenue. This land generates approx. \$30,000 per year from excellent tenants! Only a short, 16 min drive off Anthony Henday on FULLY PAVED roads! BUILD YOUR DREAM HOME! Close proximity to Edmonton, Beaumont, Camrose, Edmonton International Airport, and Sherwood Park. The land is a beautiful mix of grassland and trees. Very ideal for quiet living on a large, PRIVATE piece of property. Nature walking, ATVing, hunting, you name it, it's yours to enjoy! Just a few KM from Ministik Bird Sanctuary. Opportunities like this don't come by often!

#### Exterior

Exterior Features Private Setting, Treed Lot, See Remarks, Partially Fenced