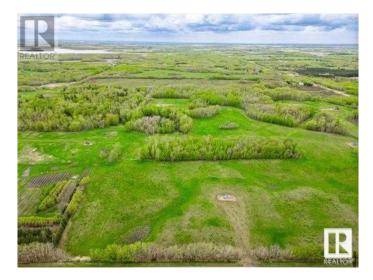

#### \$739,000

0 Bedroom, 0.00 Bathroom, Rural on 131.39 Acres

None, Rural Leduc County, AB

INCOME property! 131 acres with 7 oil leases, pasture rent, and hay revenue. This land generates approx. \$30,000 per year from excellent tenants! Only a short, 16 min drive off Anthony Henday on FULLY PAVED roads! BUILD YOUR DREAM HOME! Close proximity to Edmonton, Beaumont, Camrose, Edmonton International Airport, and Sherwood Park. The land is a beautiful mix of grassland and trees. Very ideal for quiet living on a large, PRIVATE piece of property. Nature walking, ATVing, hunting, you name it, it's yours to enjoy! Just a few KM from Ministik Bird Sanctuary. Opportunities like this don't come by often!

#### Exterior

Exterior Features Private Setting, Treed Lot, See Remarks, Partially Fenced