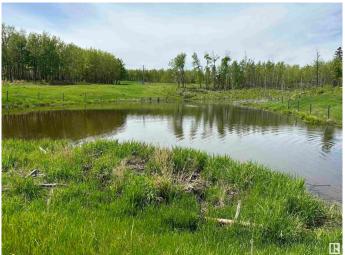

#### \$739,000

0 Bedroom, 0.00 Bathroom, Rural on 131.39 Acres

None, Rural Leduc County, AB

INCOME property! 131 acres with 7 oil leases, pasture rent, and hay revenue. This land generates approx. \$30,000 per year from excellent tenants! Only a short, 16 min drive off Anthony Henday on FULLY PAVED roads! BUILD YOUR DREAM HOME! Close proximity to Edmonton, Beaumont, Camrose, Edmonton International Airport, and Sherwood Park. The land is a beautiful mix of grassland and trees. Very ideal for quiet living on a large, PRIVATE piece of property. Nature walking, ATVing, hunting, you name it, it's yours to enjoy! Just a few KM from Ministik Bird Sanctuary. Opportunities like this don't come by often!

#### Exterior

Exterior Features Private Setting, Treed Lot, See Remarks, Partially Fenced