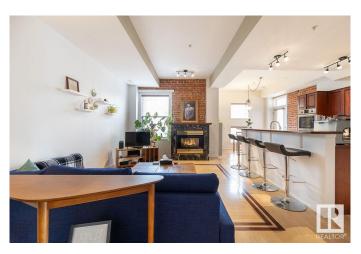

# \$319,000

2 Bedroom, 1.00 Bathroom, 1,026 sqft Condo / Townhouse on 0.00 Acres

Garneau, Edmonton, AB

Welcome to The Garneau! A Vibrant location in Historic Building on Whyte Ave! So many restaurants, coffee shops, and services at your doorstep. Short commute to University of Alberta, NAIT, MacEwan University, and River Valley. On one level. A Chef's kitchen open to living and dining areas is made for relaxed living and/or entertaining. 2 spacious bedrooms each have walk in closets and large windows to enjoy natural light. The large 4 piece bathroom and spacious utility/laundry room, along with a very large balcony to finish this perfect layout. Upgrades include: Hot Water Heater 2021 and Toilet 2022

# **Community Information**

Address 10728 82 Avenue

Area Edmonton
Subdivision Garneau
City Edmonton
County ALBERTA

Province AB

Postal Code T6E 6P5

### **Exterior**

Exterior Brick, Stucco

Exterior Features Back Lane, Schools, Shopping Nearby

Roof Tar & T

Construction Brick, Stucco

Foundation Concrete Perimeter