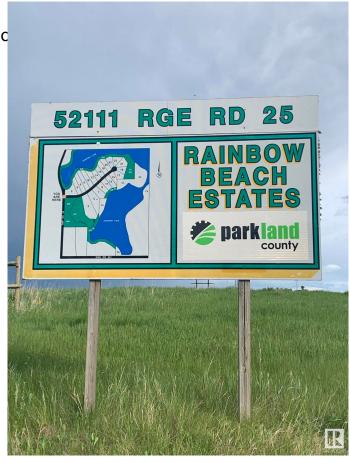

## \$250,000

0 Bedroom, 0.00 Bathroom, Rural on 2.70 Acres

Rainbow Beach Estates, Rural Parkland County, AB

Prestigious paved subdivision at Rainbow Lake Estates located at Jackfish Lake. 2.72 acre lot with oversized 32x36 garage/shop offering 2 overhead single doors. Excellent opportunity to branch out to a quiet lake setting. Build your recreational property or year round home. This acreage does not have direct access to lake.

## **Community Information**

Address 6 52111-rr25

Area Rural Parkland County
Subdivision Rainbow Beach Estates
City Rural Parkland County

County ALBERTA

Province AB

Postal Code T7Y 3L8