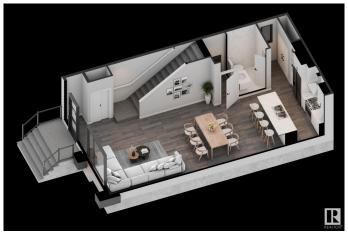

# \$2,399,900

5 Bedroom, 3.50 Bathroom, 5,760 sqft Single Family on 0.00 Acres

Delwood, Edmonton, AB

An exceptional opportunity to own a brand-new 4-plex with 8 fully legal suites, each with private, separate entrancesâ€"including basement units. This high-performing property offers 20 bedrooms and 16 bathrooms, with projected rental income exceeding \$172,800 annually. Inside, each unit features a modern open-concept layout, upgraded finishes, and quality craftsmanship throughout. Located just 15 minutes from downtown, in a sought-after area close to schools, parks, public transit, shopping, and a major mall, this is a rare turnkey investment with strong cash flow and long-term growth potential.

# Interior

Interior Features ensuite bathroom

Appliances Dishwasher-Built-In, Dryer-Two, Refrigerators-Two, Stoves-Two,

Washers-Two, Dishwasher-Two

Heating Forced Air-2, Natural Gas

Stories 3

Has Basement Yes