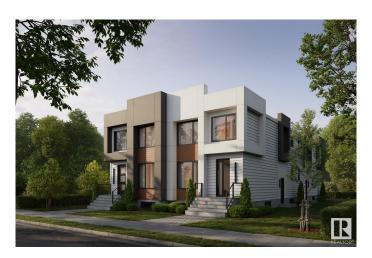

# \$2,399,900

5 Bedroom, 3.50 Bathroom, 5,760 sqft Single Family on 0.00 Acres

Delwood, Edmonton, AB

An exceptional opportunity to own a brand-new 4-plex with 8 fully legal suites, each with private, separate entrancesâ€"including basement units. This high-performing property offers 20 bedrooms and 16 bathrooms, with projected rental income exceeding \$172,800 annually. Inside, each unit features a modern open-concept layout, upgraded finishes, and quality craftsmanship throughout. Located just 15 minutes from downtown, in a sought-after area close to schools, parks, public transit, shopping, and a major mall, this is a rare turnkey investment with strong cash flow and long-term growth potential.

Year Built 2025

Type Single Family

Sub-Type 4PLEX

Style 2 Storey
Status Active

### **Exterior**

Exterior Wood, Vinyl, Hardie Board Siding

Exterior Features Playground Nearby, Public Transportation, Schools, Shopping Nearby

Roof Asphalt Shingles

Construction Wood, Vinyl, Hardie Board Siding