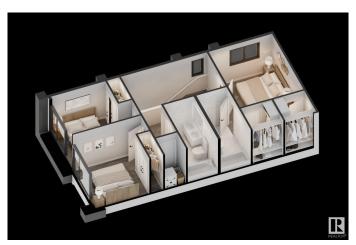

# \$2,399,900

5 Bedroom, 3.50 Bathroom, 5,760 sqft Single Family on 0.00 Acres

Delwood, Edmonton, AB

An exceptional opportunity to own a brand-new 4-plex with 8 fully legal suites, each with private, separate entrancesâ€"including basement units. This high-performing property offers 20 bedrooms and 16 bathrooms, with projected rental income exceeding \$172,800 annually. Inside, each unit features a modern open-concept layout, upgraded finishes, and quality craftsmanship throughout. Located just 15 minutes from downtown, in a sought-after area close to schools, parks, public transit, shopping, and a major mall, this is a rare turnkey investment with strong cash flow and long-term growth potential.

# Interior

Interior Features ensuite bathroom

Appliances Dishwasher-Built-In, Dryer-Two, Refrigerators-Two, Stoves-Two,

Washers-Two, Dishwasher-Two

Heating Forced Air-2, Natural Gas

Stories 3

Has Basement Yes