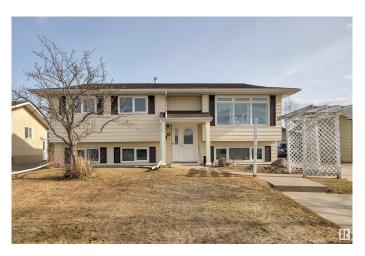

# **\$465,000 - 41 South Park Drive, Leduc**

MLS® #E4431128

### \$465.000

4 Bedroom, 2.50 Bathroom, 1,171 sqft Single Family on 0.00 Acres

South Park, Leduc, AB

Beautifully maintained, 4 bed 3 bath bi-level home in the quiet community of South Park! This is a great family home, with ample room upstairs featuring a generous eat-in kitchen, dining room and living room, and a fully finished basement featuring a rec-room and lots of storage space. The home also has a beautiful back yard with a detached 2 car garage, and a shed! From your private deck, you can watch the kids play in the yard, or in the park on the other side of the fence! The location doesn't get much better - with just a short walk to schools, playgrounds and the Leduc Recreation Centre!