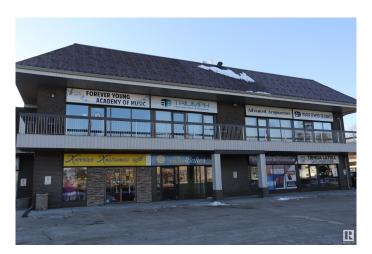

#### \$0

0 Bedroom, 0.00 Bathroom, Retail on 0.00 Acres

Grandin, St. Albert, AB

Main floor retail space of 1,455 sq. ft. New ceiling, lights & flooring. Shopping plaza on Gervais Road between Highway 2 N and 170 Street into Edmonton - Easy access. Ready for occupancy!