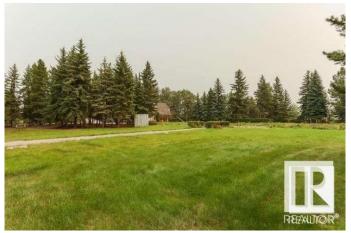

### \$1,500,000

0 Bedroom, 0.00 Bathroom, Single Family on 0.00 Acres

Donsdale, Edmonton, AB

DREAM STREET! Build your legacy. Imagine the possibilities for a unique estate home on 73 foot frontage on Donsdale Drive. 12,825 SQ FT one four premier lots on the river's edge on Donsdale Drive. No time limit to build, choose your own builder. Some architectural controls apply. The lot will be fully serviced and ready to build. Visualize manicured grounds evocative gardens a sprawling estate that boasts privacy and serenity with spectacular views within the city limits. Mature trees tower over the property offering a park-like setting. Make it your ultimate achievement award...a family legacy. Endless possibilities for a great family estate Prestigious Donsdale Drive on the river is home to some of Edmonton's finest estate homes. Easy access to all amenities. SPECTACULAR!

#### **Exterior**

Exterior Features Backs Onto Park/Trees, No Back Lane, Public Transportation, Ravine

View, River Valley View, Schools, Shopping Nearby, Treed Lot