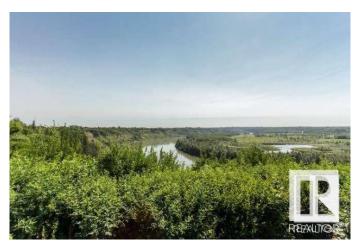

### \$1,500,000

0 Bedroom, 0.00 Bathroom, Single Family on 0.00 Acres

Donsdale, Edmonton, AB

DREAM STREET! Build your legacy. Imagine the possibilities for a unique estate home on 73 foot frontage on Donsdale Drive. 12,825 SQ FT one four premier lots on the river's edge on Donsdale Drive. No time limit to build, choose your own builder. Some architectural controls apply. The lot will be fully serviced and ready to build. Visualize manicured grounds evocative gardens a sprawling estate that boasts privacy and serenity with spectacular views within the city limits. Mature trees tower over the property offering a park-like setting. Make it your ultimate achievement award...a family legacy. Endless possibilities for a great family estate Prestigious Donsdale Drive on the river is home to some of Edmonton's finest estate homes. Easy access to all amenities. SPECTACULAR!

#### **Exterior**

Exterior Features Backs Onto Park/Trees, No Back Lane, Public Transportation, Ravine

View, River Valley View, Schools, Shopping Nearby, Treed Lot