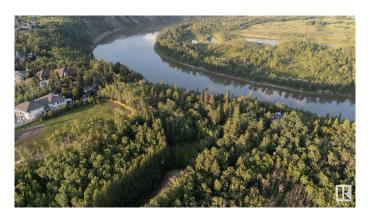

### \$1,500,000

0 Bedroom, 0.00 Bathroom, Single Family on 0.00 Acres

Donsdale, Edmonton, AB

DREAM STREET! Build your legacy. Imagine the possibilities for a unique estate home on 73 foot frontage on Donsdale Drive. 12,825 SQ FT one four premier lots on the river's edge on Donsdale Drive. No time limit to build, choose your own builder. Some architectural controls apply. The lot will be fully serviced and ready to build. Visualize manicured grounds evocative gardens a sprawling estate that boasts privacy and serenity with spectacular views within the city limits. Mature trees tower over the property offering a park-like setting. Make it your ultimate achievement award...a family legacy. Endless possibilities for a great family estate Prestigious Donsdale Drive on the river is home to some of Edmonton's finest estate homes. Easy access to all amenities. SPECTACULAR!

#### **Exterior**

Exterior Features Backs Onto Park/Trees, No Back Lane, Public Transportation, Ravine

View, River Valley View, Schools, Shopping Nearby, Treed Lot