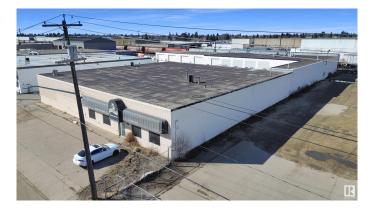

#### \$0

0 Bedroom, 0.00 Bathroom, Industrial on 0.00 Acres

Yellowhead Corridor East, Edmonton, AB

What's on your mind when you wake up? If its growing your business, we are talking to you. Introducing a flexible 8,500 SF - 22,000 SF Warehouse with optional 1.00 Acre yard on Yellowhead Trail. We'II get you front and center to 80,000 vehicles per day. Showcase your impressive fleet of equipment with built-in advertising with exposure on Yellowhead Trail to remind customers and competitors alike that you are here to do business. Featuring an optional secure yard with an open layout design, and multiple overhead doors to churn out equipment and revenue.

Built in 1976