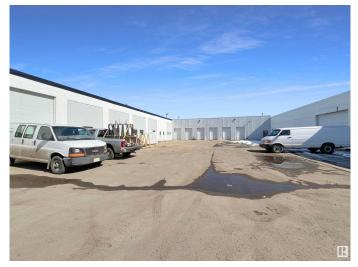

#### \$0

0 Bedroom, 0.00 Bathroom, Industrial on 0.00 Acres

Yellowhead Corridor East, Edmonton, AB

What's on your mind when you wake up? If its growing your business, we are talking to you. Introducing a flexible 8,500 SF - 22,000 SF Warehouse with optional 1.00 Acre yard on Yellowhead Trail. We'II get you front and center to 80,000 vehicles per day. Showcase your impressive fleet of equipment with built-in advertising with exposure on Yellowhead Trail to remind customers and competitors alike that you are here to do business. Featuring an optional secure yard with an open layout design, and multiple overhead doors to churn out equipment and revenue.