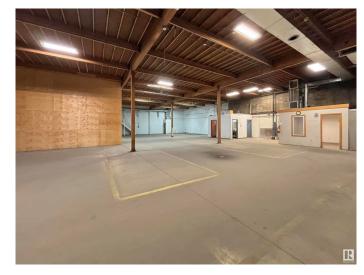

#### \$0

0 Bedroom, 0.00 Bathroom, Industrial on 0.00 Acres

Yellowhead Corridor East, Edmonton, AB

What's on your mind when you wake up? If its growing your business, we are talking to you. Introducing a flexible 8,500 SF - 22,000 SF Warehouse with optional 1.00 Acre yard on Yellowhead Trail. We'II get you front and center to 80,000 vehicles per day. Showcase your impressive fleet of equipment with built-in advertising with exposure on Yellowhead Trail to remind customers and competitors alike that you are here to do business. Featuring an optional secure yard with an open layout design, and multiple overhead doors to churn out equipment and revenue.