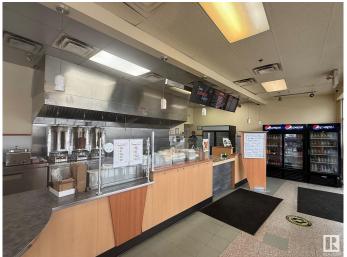

#### \$225,000

0 Bedroom, 0.00 Bathroom, Business on 0.00 Acres

Allendale, Edmonton, AB

This Donair & Kebab is a popular Middle Eastern eatery located on South Side of Edmonton. They offer a diverse menu featuring donairs, shawarma wraps, kebabs, burgers, poutine, rice bowls, and breakfast options like eggs, omelettes, and pancakes.