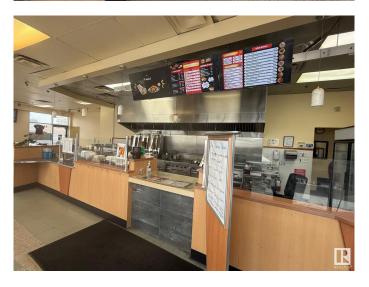

#### \$225,000

0 Bedroom, 0.00 Bathroom, Business on 0.00 Acres

Allendale, Edmonton, AB

This Donair & Kebab is a popular Middle Eastern eatery located on South Side of Edmonton. They offer a diverse menu featuring donairs, shawarma wraps, kebabs, burgers, poutine, rice bowls, and breakfast options like eggs, omelettes, and pancakes.