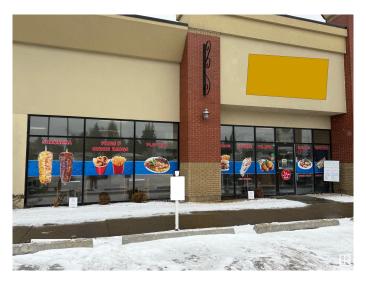

#### \$225,000

0 Bedroom, 0.00 Bathroom, Business on 0.00 Acres

Allendale, Edmonton, AB

This Donair & Kebab is a popular Middle Eastern eatery located on South Side of Edmonton. They offer a diverse menu featuring donairs, shawarma wraps, kebabs, burgers, poutine, rice bowls, and breakfast options like eggs, omelettes, and pancakes.