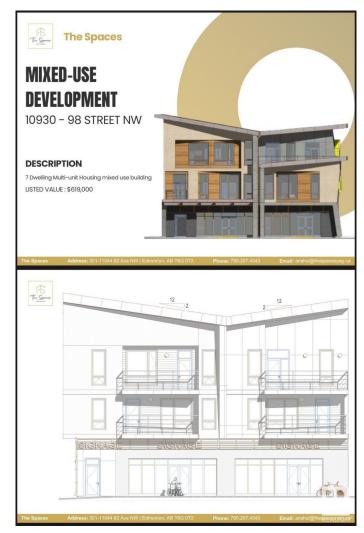

#### \$559,000

0 Bedroom, 0.00 Bathroom, Land Commercial on 0.00 Acres

Mccauley, Edmonton, AB

Zoned Mixed Use (MU) with an APPROVED **DEVELOPMENT PERMIT for a 3-storey** mixed-use building. Prime central location near Downtown, Rogers Place, Royal Alexandra Hospital, MacEwan University, and Kingsway Mall. Lot dimensions approx. 66 ft x 61 ft (18.96 m x 20.08 m), flat and ready for development. Approved plans feature 2 commercial bays on the main floor and 7 residential suites across two upper floors. Located on 101 St near Kingsway, across from major landmarks including Ericksen Nissan, Centre for Education, and Victoria School of the Arts. Zoned CB2 with municipal compliance including hydrant spacing. Excellent investment opportunity in a high-demand, high-visibility area. Don't miss out!