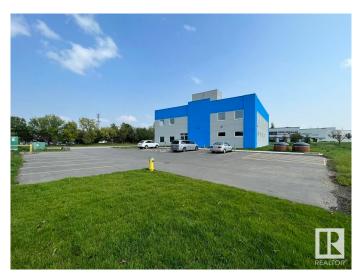

# \$0 - 1932 94 Street, Edmonton

MLS® #E4430960

#### \$0

0 Bedroom, 0.00 Bathroom, Office on 0.00 Acres

Edmonton Research & Development Park, Edmonton, AB

OFFICE SPACE FOR LEASE –

EDMONTON RESEARCH PARK An excellent opportunity to LEASE SECOND-FLOOR OFFICE SPACE in the highly sought-after EDMONTON RESEARCH PARK. SHELL CONDITION with flexible demising options from 1,000 – 5,400 SQ. FT.± Features ELEVATOR ACCESS and ABUNDANT NATURAL LIGHT throughout each unit Ideally located within a vibrant RESIDENTIAL AND COMMERCIAL CORRIDOR, suitable for a variety of professional uses Conveniently positioned JUST OFF PARSONS ROAD AND 23RD AVENUE, with direct access to GATEWAY BOULEVARD AND CALGARY TRAIL AMPLE SURFACE PARKING available at no charge Perfect for businesses seeking CUSTOMIZABLE SPACE in a thriving and accessible location. Suitable for a variety of PROFESSIONAL OFFICE OR LAB USES â€" space is not restricted to lab use and can accommodate ANY OFFICE -BASED-BUSINESS.