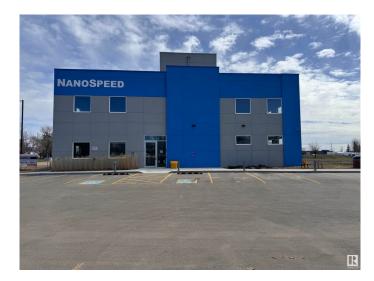

# \$0 - 1932 94 Street, Edmonton

MLS® #E4430960

#### \$0

0 Bedroom, 0.00 Bathroom, Office on 0.00 Acres

Edmonton Research & Development Park, Edmonton, AB

OFFICE SPACE FOR LEASE –

EDMONTON RESEARCH PARK An excellent opportunity to LEASE SECOND-FLOOR OFFICE SPACE in the highly sought-after EDMONTON RESEARCH PARK. SHELL CONDITION with flexible demising options from 1,000 – 5,400 SQ. FT.± Features ELEVATOR ACCESS and ABUNDANT NATURAL LIGHT throughout each unit Ideally located within a vibrant RESIDENTIAL AND COMMERCIAL CORRIDOR, suitable for a variety of professional uses Conveniently positioned JUST OFF PARSONS ROAD AND 23RD AVENUE, with direct access to GATEWAY BOULEVARD AND CALGARY TRAIL AMPLE SURFACE PARKING available at no charge Perfect for businesses seeking CUSTOMIZABLE SPACE in a thriving and accessible location. Suitable for a variety of PROFESSIONAL OFFICE OR LAB USES â€" space is not restricted to lab use and can accommodate ANY OFFICE -BASED-BUSINESS.