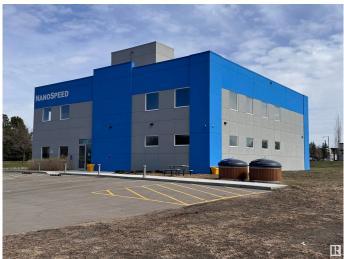

# \$0 - 1932 94 Street, Edmonton

MLS® #E4430960

#### \$0

0 Bedroom, 0.00 Bathroom, Office on 0.00 Acres

Edmonton Research & Development Park, Edmonton, AB

OFFICE SPACE FOR LEASE –

EDMONTON RESEARCH PARK An excellent opportunity to LEASE SECOND-FLOOR OFFICE SPACE in the highly sought-after EDMONTON RESEARCH PARK. SHELL CONDITION with flexible demising options from 1,000 – 5,400 SQ. FT.± Features ELEVATOR ACCESS and ABUNDANT NATURAL LIGHT throughout each unit Ideally located within a vibrant RESIDENTIAL AND COMMERCIAL CORRIDOR, suitable for a variety of professional uses Conveniently positioned JUST OFF PARSONS ROAD AND 23RD AVENUE, with direct access to GATEWAY BOULEVARD AND CALGARY TRAIL AMPLE SURFACE PARKING available at no charge Perfect for businesses seeking CUSTOMIZABLE SPACE in a thriving and accessible location. Suitable for a variety of PROFESSIONAL OFFICE OR LAB USES â€" space is not restricted to lab use and can accommodate ANY OFFICE -BASED-BUSINESS.