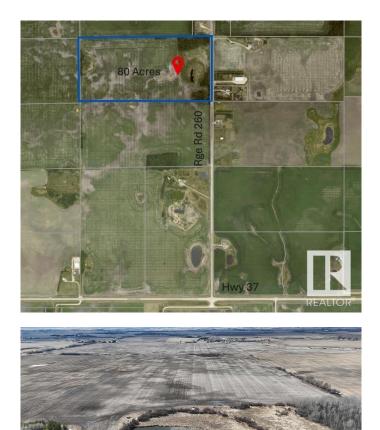

#### \$940,000

0 Bedroom, 0.00 Bathroom, Rural on 80.00 Acres

None, Rural Sturgeon County, AB

Hereâ€<sup>™</sup>s your chance to own a full 80 acres of pristine land—perfect for creating your own rural retreat or expanding your existing holdings. With subdivision potential still available, this property offers the flexibility to build a cozy acreage, a rancher-style forever home, or a private estate surrounded by open skies and natural beauty. Located less than 10 minutes from both St. Albert and Morinville, and under 20 minutes to Edmonton, itâ€<sup>™</sup>s the ideal blend of peace and convenience. Plus, with only 1.5 km of gravel road off Hwy 37, access is easy and travel is a breeze. This is where tranquility meets opportunity.

### **Community Information**

| Address     | 55020 Rr 260          |
|-------------|-----------------------|
| Area        | Rural Sturgeon County |
| Subdivision | None                  |

| City        | Rural Sturgeon County |
|-------------|-----------------------|
| County      | ALBERTA               |
| Province    | AB                    |
| Postal Code | T8T 0W5               |