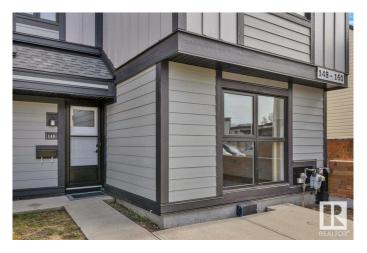

## \$159,900

3 Bedroom, 1.50 Bathroom, 1,187 sqft Condo / Townhouse on 0.00 Acres

Rundle Heights, Edmonton, AB

This unit in Parkhaven is one of the best buys to hit the market in recent months. Features laminate and vinyl flooring throughout, no carpet. This unit is well maintained and recently updated with all new paint and counter tops in the kitchen and bathroom. This is one of the rare units to have the handy upgrade of wall lighting in the bedrooms. The best part is there is no need to live through the nightmare of future exterior renovations because this unit has already been totally redone with new vinyl siding, windows and doors.

#### **Exterior**

Exterior Wood, Vinyl

Exterior Features Golf Nearby, Public Transportation, Schools, Shopping Nearby

Roof Asphalt Shingles, Tar & Dravel

Construction Wood, Vinyl

Foundation Concrete Perimeter