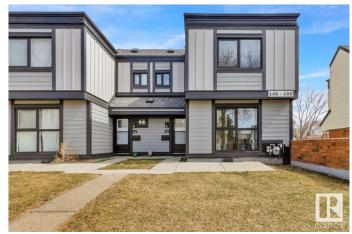

## \$159,900

3 Bedroom, 1.50 Bathroom, 1,187 sqft Condo / Townhouse on 0.00 Acres

Rundle Heights, Edmonton, AB

This unit in Parkhaven is one of the best buys to hit the market in recent months. Features laminate and vinyl flooring throughout, no carpet. This unit is well maintained and recently updated with all new paint and counter tops in the kitchen and bathroom. This is one of the rare units to have the handy upgrade of wall lighting in the bedrooms. The best part is there is no need to live through the nightmare of future exterior renovations because this unit has already been totally redone with new vinyl siding, windows and doors.

#### **Exterior**

Exterior Wood, Vinyl

Exterior Features Golf Nearby, Public Transportation, Schools, Shopping Nearby

Roof Asphalt Shingles, Tar & Dravel

Construction Wood, Vinyl

Foundation Concrete Perimeter