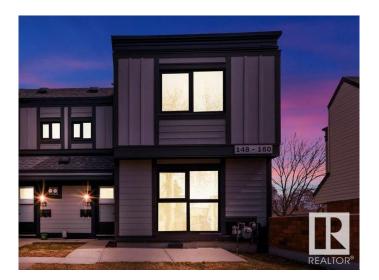

## \$159,900

3 Bedroom, 1.50 Bathroom, 1,187 sqft Condo / Townhouse on 0.00 Acres

Rundle Heights, Edmonton, AB

This unit in Parkhaven is one of the best buys to hit the market in recent months. Features laminate and vinyl flooring throughout, no carpet. This unit is well maintained and recently updated with all new paint and counter tops in the kitchen and bathroom. This is one of the rare units to have the handy upgrade of wall lighting in the bedrooms. The best part is there is no need to live through the nightmare of future exterior renovations because this unit has already been totally redone with new vinyl siding, windows and doors.

#### **Exterior**

Exterior Wood, Vinyl

Exterior Features Golf Nearby, Public Transportation, Schools, Shopping Nearby

Roof Asphalt Shingles, Tar & Dravel

Construction Wood, Vinyl

Foundation Concrete Perimeter