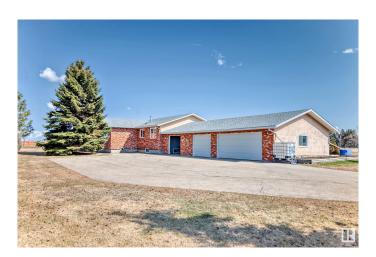

### \$1,750,000

0 Bedroom, 0.00 Bathroom, Land Commercial on 0.00 Acres

Edmonton Energy And Technology Park, Edmonton, AB

Looking for HAPPINESS? 19.5 acres of prime country living and future developable land in the Edmonton Energy and Technology Park. This hobby farm is fenced with several outbuildings and animal corrals that have accommodated chickens, sheep, cattle, and even a donkey and llama. The best part of this country living is you are still in Edmonton with agricultural zoning and lower taxes. The custom built 2643 square foot bungalow has 5 bedrooms and 3 bathrooms on the main floor with direct access from breezeway to triple garage. A partially finished wide open basement has a separate entrance with an extra room and full bathroom. All this surrounded by mature trees with a large garden, flower beds, and a paved driveway. This is a one of a kind gorgeous property.

## **Essential Information**

MLS® # E4430884 Price \$1,750,000

Bathrooms 0.00 Acres 0.00 Year Built 1978

Type Land Commercial

Status Active