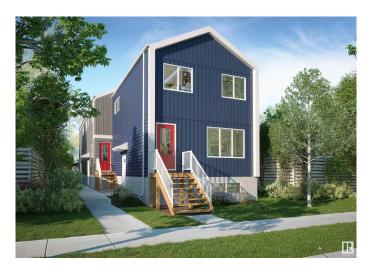

# \$1,599,900 - 11939 101 Street, Edmonton

MLS® #E4430866

## \$1,599,900

0 Bedroom, 0.00 Bathroom,Multi-Family Commercial on 0.00 Acres

Westwood (Edmonton), Edmonton, AB

TRIPLEX w/ 3 LEGAL SUITES (6 RENTAL UNITS) qualifying for CMHC MLI SELECT. Cash-on-Cash Return of 47.92% (SELF MANAGED) or 36.57% (MANAGED) w/ GST rebate, financing, appraisal & legal fees considered. Projected monthly rent is \$9,750 w/ annual gross revenue of \$117,000 & cap rate of 5.49-6.06%. Cash Flow After Debt Service - SELF MANAGED \$22,442 or \$13,363 MANAGED. LRT access to Grant MacEwan, U of A, Downtown, ICE District. Close to Kingsway Mall, Royal Alex & Glenrose Hospital. Three 2-Storey Suites w/ 3 bed/2.5 bath & Three 1 bed/bath BSMT SUITES. 3-bed plan w/ built in bench at entry & 5x5 storage. Kitchen w/ pantry, quartz, vinyl plank & SS appliances. Tenants enjoy 3 large bedrms, 4pc bath, 4pc ensuite & upper laundry. BSMT SUITES w/ large SOUTH windows. 3 ENERGIZED parking stalls. Final lot grading. Wrapped foundation. Be part of Edmonton's downtown gentrification & realize the real estate APPRECIATION many Canadian Cities have seen. Commercial financing required. Rendering used. Ready FEB 2026.