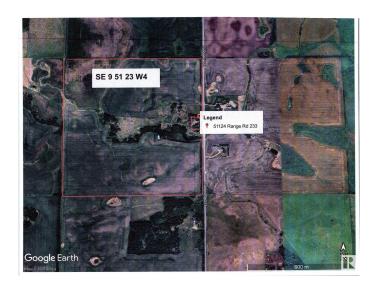

# \$2,340,000 - Twp 511 R Rd 233, Rural Strathcona County

MLS® #E4430815

#### \$2,340,000

0 Bedroom, 0.00 Bathroom, Rural on 155.99 Acres

Colchester Lane, Rural Strathcona County, AB

ENJOY rural life. Situated in Strathcona County and located 1 east of the City of Edmonton Limits. Currently being farmed. A 42ft X 72 ft metal building for equipment storage. A natural treed ravine cross the lands providing for a unique settings for future country living. Excellent access via TWP 510, east to HWY 21 and west to QEII. Close to Beaumont, EIA and south east Edmonton.

### **Community Information**

| Address     | Twp 511 R Rd 233        |
|-------------|-------------------------|
| Area        | Rural Strathcona County |
| Subdivision | Colchester Lane         |
| City        | Rural Strathcona County |
| County      | ALBERTA                 |
| Province    | AB                      |