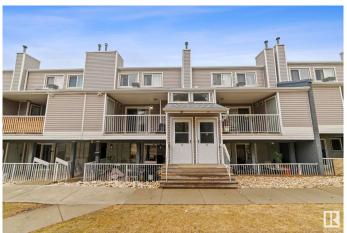

### \$174,800

2 Bedroom, 1.00 Bathroom, 1,204 sqft Condo / Townhouse on 0.00 Acres

Ermineskin, Edmonton, AB

Bright and spacious 2-storey in Ermineskin offering fantastic value for first-time buyers or investors! The upper level features 2 bedrooms, a 4-piece bath, walk-through closet from the primary bedroom, and convenient upstairs laundry. On the main floor, enjoy a large living room with sliding doors opening to green space, a functional kitchen with plenty of cabinets, dining area, and lots of storage space. Includes an energized parking stall and a newer furnace and hot water tank (approx. 6 years old). Great location near Century Park LRT, South Edmonton Common, Henday, and Calgary Trail!

### **Exterior**

Exterior Wood, Vinyl

Exterior Features Flat Site, Landscaped, Picnic Area, Playground Nearby, Schools,

**Shopping Nearby** 

Roof Asphalt Shingles

Construction Wood, Vinyl

Foundation Concrete Perimeter