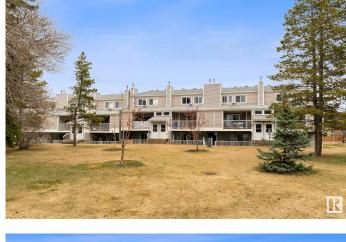

### \$174,800

2 Bedroom, 1.00 Bathroom, 1,204 sqft Condo / Townhouse on 0.00 Acres

Ermineskin, Edmonton, AB

Bright and spacious 2-storey in Ermineskin offering fantastic value for first-time buyers or investors! The upper level features 2 bedrooms, a 4-piece bath, walk-through closet from the primary bedroom, and convenient upstairs laundry. On the main floor, enjoy a large living room with sliding doors opening to green space, a functional kitchen with plenty of cabinets, dining area, and lots of storage space. Includes an energized parking stall and a newer furnace and hot water tank (approx. 6 years old). Great location near Century Park LRT, South Edmonton Common, Henday, and Calgary Trail!

# **Community Information**

Address 116 10404 24 Avenue

Area Edmonton
Subdivision Ermineskin
City Edmonton
County ALBERTA

Province AB

Postal Code T6J 4J7

### **Exterior**

Exterior Wood, Vinyl

Exterior Features Flat Site, Landscaped, Picnic Area, Playground Nearby, Schools,

**Shopping Nearby** 

Roof Asphalt Shingles

Construction Wood, Vinyl

Foundation Concrete Perimeter