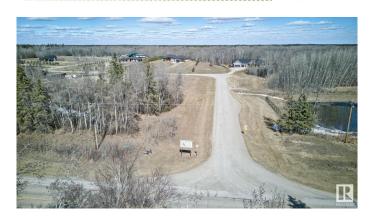

# \$275,000

0 Bedroom, 0.00 Bathroom, Rural on 2.01 Acres

West Glen Estates, Rural Parkland County, AB

Get started on your dream home build at West Glen Estates where you'll get tremendous value with this 2 acre lot! This amazing 74 acre subdivision is located in Parkland County just west of Hwy 60 on the corner of Graminia & Sanctuary Road. Gentle rolling terrain, an abundance of trees, paved road, and bordered on two sides by environmentally protected wetlands & Ducks Unlimited nesting projects. Graminia School (K-9) is located 5 Km West on Graminia Road, Nisku and the Edmonton International Airport are only 15 minutes away, and the Town of Devon is only 5 minutes away with volunteer fire department, full service RCMP facility, hospital & ambulance service, with many more amenities and services available. PLUS major tourist attractions such as RAD Torque Raceway, U of A Botanic Gardens, Rabbit Hill Snow Resort, Canada Petroleum Discover Centre, Clifford E. Lee Nature Sanctuary, Devon Voyageur Park and Prospectors Point are only minutes away. A beautiful place to call home!

#### **Exterior**

Area

Exterior Features Airport Nearby, Environmental Reserve, Golf Nearby, Rolling Land