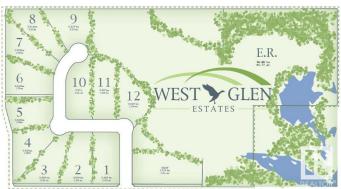

# \$275,000

0 Bedroom, 0.00 Bathroom, Rural on 2.01 Acres

West Glen Estates, Rural Parkland County, AB

Get started on your dream home build at West Glen Estates where you'll get tremendous value with this 2 acre lot! This amazing 74 acre subdivision is located in Parkland County just west of Hwy 60 on the corner of Graminia & Sanctuary Road. Gentle rolling terrain, an abundance of trees, paved road, and bordered on two sides by environmentally protected wetlands & Ducks Unlimited nesting projects. Graminia School (K-9) is located 5 Km West on Graminia Road, Nisku and the Edmonton International Airport are only 15 minutes away, and the Town of Devon is only 5 minutes away with volunteer fire department, full service RCMP facility, hospital & ambulance service, with many more amenities and services available. PLUS major tourist attractions such as RAD Torque Raceway, U of A Botanic Gardens, Rabbit Hill Snow Resort, Canada Petroleum Discover Centre, Clifford E. Lee Nature Sanctuary, Devon Voyageur Park and Prospectors Point are only minutes away. A beautiful place to call home!

# **Community Information**

Address 7 26328 Twp Road 511

Rural Parkland County

Subdivision West Glen Estates

City Rural Parkland County

County ALBERTA

Province AB

Postal Code T7Y 1E1