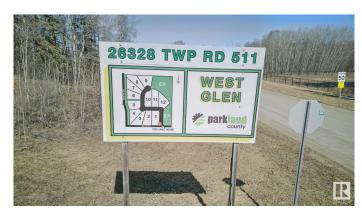

# \$275,000 - 7 26328 Twp Road 511, Rural Parkland County

MLS® #E4430569

# \$275,000

0 Bedroom, 0.00 Bathroom, Rural on 2.01 Acres

West Glen Estates, Rural Parkland County, AB

Get started on your dream home build at West Glen Estates where you'll get tremendous value with this 2 acre lot! This amazing 74 acre subdivision is located in Parkland County just west of Hwy 60 on the corner of Graminia & Sanctuary Road. Gentle rolling terrain, an abundance of trees, paved road, and bordered on two sides by environmentally protected wetlands & Ducks Unlimited nesting projects. Graminia School (K-9) is located 5 Km West on Graminia Road, Nisku and the Edmonton International Airport are only 15 minutes away, and the Town of Devon is only 5 minutes away with volunteer fire department, full service RCMP facility, hospital & ambulance service, with many more amenities and services available. PLUS major tourist attractions such as RAD Torque Raceway, U of A Botanic Gardens, Rabbit Hill Snow Resort, Canada Petroleum Discover Centre, Clifford E. Lee Nature Sanctuary, Devon Voyageur Park and Prospectors Point are only minutes away. A beautiful place to call home!

# **Community Information**

Address 7 26328 Twp Road 511

Rural Parkland County

Subdivision West Glen Estates

City Rural Parkland County

County ALBERTA

Province AB

Postal Code T7Y 1E1