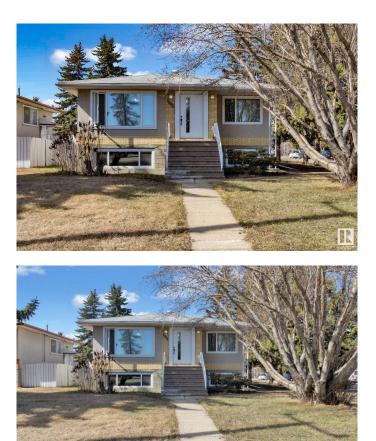

#### \$575,000

6 Bedroom, 3.50 Bathroom, 1,279 sqft Single Family on 0.00 Acres

Rosslyn, Edmonton, AB

Exceptional UP/DOWN DUPLEX located in the mature and sought-after neighbourhood of Rosslyn. This property has undergone an extensive renovation in 2021, transforming it into a modern living space with high-quality finishes. Main Floor offers 3 well-appointed bedrooms, 1.5 modern bathrooms, Spacious living room, perfect for relaxation, Elegant kitchen featuring granite countertops and stainless steel appliances and a laundry room. Lower Level consits of 3 additional bedrooms for ample living space, 2 bathrooms, Fully equipped kitchen ideal for entertaining, Comfortable living room, dedicated laundry facility, and Common area mechanical room equipped with two high-efficiency furnaces. This duplex is situated on a generous 749 mÂ<sup>2</sup> corner lot, making it an attractive investment opportunity or holding property for future development. Its proximity to downtown has established it as a successful AIRBNB rental. Don't miss your chance to own this remarkable duplex in a thriving community.

## Exterior

| Exterior          | Wood, Brick, Stucco                                             |
|-------------------|-----------------------------------------------------------------|
| Exterior Features | Back Lane, Corner Lot, Public Transportation, Schools, Shopping |
|                   | Nearby                                                          |
| Roof              | Asphalt Shingles                                                |