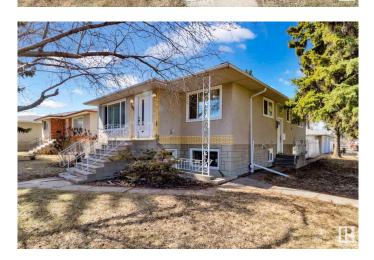

#### \$575,000

6 Bedroom, 3.50 Bathroom, 1,279 sqft Single Family on 0.00 Acres

Rosslyn, Edmonton, AB

Exceptional UP/DOWN DUPLEX located in the mature and sought-after neighbourhood of Rosslyn. This property has undergone an extensive renovation in 2021, transforming it into a modern living space with high-quality finishes. Main Floor offers 3 well-appointed bedrooms, 1.5 modern bathrooms, Spacious living room, perfect for relaxation, Elegant kitchen featuring granite countertops and stainless steel appliances and a laundry room. Lower Level consits of 3 additional bedrooms for ample living space, 2 bathrooms, Fully equipped kitchen ideal for entertaining, Comfortable living room, dedicated laundry facility, and Common area mechanical room equipped with two high-efficiency furnaces. This duplex is situated on a generous 749 mÂ<sup>2</sup> corner lot, making it an attractive investment opportunity or holding property for future development. Its proximity to downtown has established it as a successful AIRBNB rental. Don't miss your chance to own this remarkable duplex in a thriving community.

## Exterior

| Exterior          | Wood, Brick, Stucco                                             |
|-------------------|-----------------------------------------------------------------|
| Exterior Features | Back Lane, Corner Lot, Public Transportation, Schools, Shopping |
|                   | Nearby                                                          |
| Roof              | Asphalt Shingles                                                |