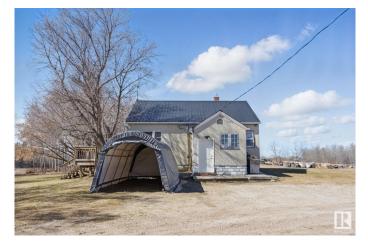

## \$1,098,000

0 Bedroom, 0.00 Bathroom, Land Commercial on 0.00 Acres

None, Rural Parkland County, AB

Unique multi-use land opportunity just 5 mins west of Stony Plain, off HiWay 16a. This 6.98-acre property, zoned agricultural in Parkland County, includes a thriving 10yr Turn-Key Firewood business with log supply and equipment. Also, Environmental and related impact studies completed for development of 135 RV storage site, and is in final approval phase. Prime Hi-way Frontage offers excellent exposure. Sale features skid steer, 3 C-can containers of contractor tools, lawn/snow equipment, and a classic 1951 Chevy Skyline. Includes an older 2-bedroom home with newer furnace, hot water tank, and concrete foundation. Water supplied via drilled well. Out buildings include, Barn and double detached garage.

Built in 1952