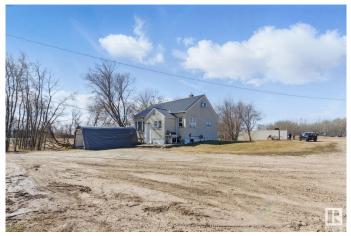

## \$1,098,000

0 Bedroom, 0.00 Bathroom, Land Commercial on 0.00 Acres

None, Rural Parkland County, AB

Unique multi-use land opportunity just 5 mins west of Stony Plain, off HiWay 16a. This 6.98-acre property, zoned agricultural in Parkland County, includes a thriving 10yr Turn-Key Firewood business with log supply and equipment. Also, Environmental and related impact studies completed for development of 135 RV storage site, and is in final approval phase. Prime Hi-way Frontage offers excellent exposure. Sale features skid steer, 3 C-can containers of contractor tools, lawn/snow equipment, and a classic 1951 Chevy Skyline. Includes an older 2-bedroom home with newer furnace, hot water tank, and concrete foundation. Water supplied via drilled well. Out buildings include, Barn and double detached garage.

Built in 1952