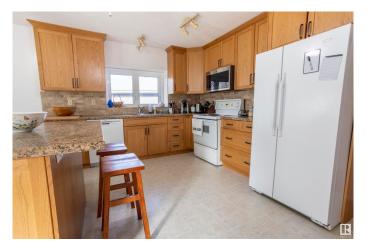

## \$457,000

4 Bedroom, 3.00 Bathroom, 1,547 sqft Single Family on 0.00 Acres

Hairsine, Edmonton, AB

Homes like this rarely hit the market! This stunning and massive bungalow is significantly larger than most in the area and has been exceptionally maintained with numerous recent upgrades. It features 3 spacious bedrooms upstairs, plus a large sewing room that can easily be converted back into 2 additional bedrooms. The open-concept kitchen boasts upgraded cabinets and ample cupboard space, flowing into a sunken living room that adds character and a spacious, airy feel complete with gas fireplace. The massive pie-shaped yard is both functional and perfect for entertaining. Located in a quiet, private cul-de-sac close to all amenities, it's ideal for young families. The spacious basement even comes with a relaxing sauna. Bonus: pool table and gazebo are included!

## Interior

Interior Features ensuite bathroom

Appliances Dishwasher-Built-In, Dryer, Hood Fan, Refrigerator, Stove-Electric,

Washer

Heating Forced Air-1, Natural Gas

Stories 2

Has Basement Yes

Basement Full, Finished