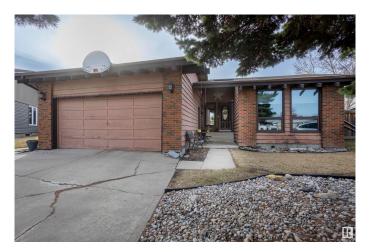

## \$457,000

4 Bedroom, 3.00 Bathroom, 1,547 sqft Single Family on 0.00 Acres

Hairsine, Edmonton, AB

Homes like this rarely hit the market! This stunning and massive bungalow is significantly larger than most in the area and has been exceptionally maintained with numerous recent upgrades. It features 3 spacious bedrooms upstairs, plus a large sewing room that can easily be converted back into 2 additional bedrooms. The open-concept kitchen boasts upgraded cabinets and ample cupboard space, flowing into a sunken living room that adds character and a spacious, airy feel complete with gas fireplace. The massive pie-shaped yard is both functional and perfect for entertaining. Located in a quiet, private cul-de-sac close to all amenities, it's ideal for young families. The spacious basement even comes with a relaxing sauna. Bonus: pool table and gazebo are included!

## **Exterior**

Exterior Wood

Exterior Features Cul-De-Sac, Public Transportation, Schools, Shopping Nearby

Roof Asphalt Shingles

Construction Wood

Foundation Concrete Perimeter