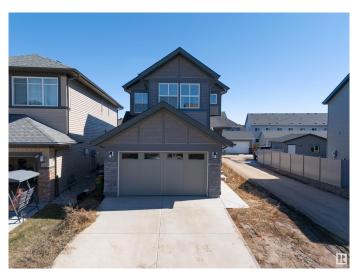

# \$599,000 - 9335 226 Street, Edmonton

MLS® #E4430265

## \$599.000

4 Bedroom, 3.00 Bathroom, 1,920 sqft Single Family on 0.00 Acres

Secord, Edmonton, AB

Stunning 2-storey, Jayman built home in the vibrant West Edmonton community of Secord! With 1,920 sq. ft. of living space, this modern gem offers 4 spacious bedrooms and 3 full bathrooms, including a main floor bed & bathâ€"ideal for guests or multigenerational living. The open concept layout features a large kitchen island for entertaining, upgraded appliance package, and a walk-thru pantry from the garage. Enjoy energy savings with solar panels and future potential with an unfinished basement featuring a separate entrance. Upstairs, relax in the spacious bonus room, retreat to a luxurious 5-piece primary ensuite, and enjoy the convenience of upper floor laundry. Stylish, smart, and ready for you!

### Built in 2022

# **Community Information**

Address 9335 226 Street

Area Edmonton

Subdivision Secord

City Edmonton
County ALBERTA

Province AB

Postal Code T5T 7R5

#### **Exterior**

Exterior Wood, Stone, Vinyl

Exterior Features Corner Lot, Public Transportation, Schools, Shopping Nearby

Roof Asphalt Shingles

Construction Wood, Stone, Vinyl

Foundation Concrete Perimeter