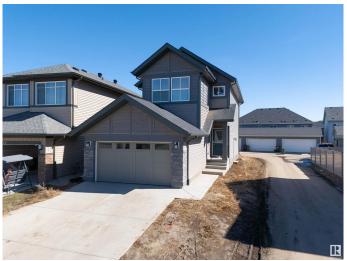

# \$599,000 - 9335 226 Street, Edmonton

MLS® #E4430265

## \$599.000

4 Bedroom, 3.00 Bathroom, 1,920 sqft Single Family on 0.00 Acres

Secord, Edmonton, AB

Stunning 2-storey, Jayman built home in the vibrant West Edmonton community of Secord! With 1,920 sq. ft. of living space, this modern gem offers 4 spacious bedrooms and 3 full bathrooms, including a main floor bed & bathâ€"ideal for guests or multigenerational living. The open concept layout features a large kitchen island for entertaining, upgraded appliance package, and a walk-thru pantry from the garage. Enjoy energy savings with solar panels and future potential with an unfinished basement featuring a separate entrance. Upstairs, relax in the spacious bonus room, retreat to a luxurious 5-piece primary ensuite, and enjoy the convenience of upper floor laundry. Stylish, smart, and ready for you!

### Built in 2022

# **Community Information**

Address 9335 226 Street

Area Edmonton

Subdivision Secord

City Edmonton
County ALBERTA

Province AB

Postal Code T5T 7R5

#### **Exterior**

Exterior Wood, Stone, Vinyl

Exterior Features Corner Lot, Public Transportation, Schools, Shopping Nearby

Roof Asphalt Shingles

Construction Wood, Stone, Vinyl

Foundation Concrete Perimeter