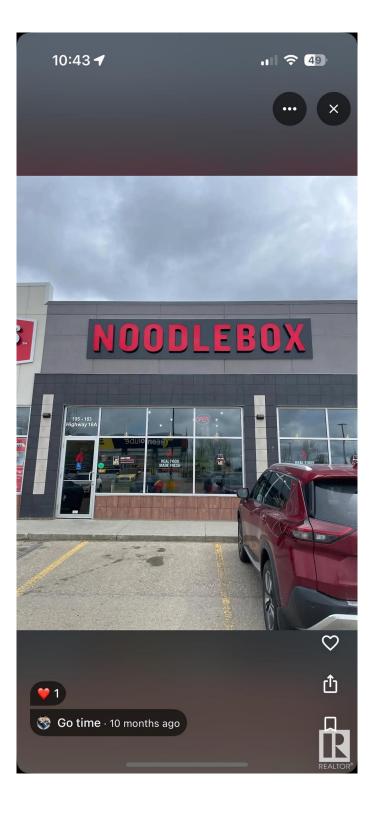

# \$399,000 - 105 183 Hwy 16a, Spruce Grove

MLS® #E4430147

#### \$399,000

0 Bedroom, 0.00 Bathroom, Business on 0.00 Acres

None, Spruce Grove, AB

Asset sale of a well-established Noodlebox franchise located in a high-visibility retail plaza in Spruce Grove, just off the busy Highway 16A. This prime location offers strong vehicle and foot traffic, surrounded by major anchor tenants, gas stations, grocery stores, and dense residential communities. The space is fully built out with modern equipment and a functional layout, ideal for dine-in, takeout, and delivery. Ghost Kitchen Pita Pit approved, adding even more potential for revenue diversification. With excellent exposure, ample parking, and a steady flow of customers throughout the day, this is a turnkey opportunity for entrepreneurs looking to step into a growing franchise in one of Spruce Grove's most active commercial areas.