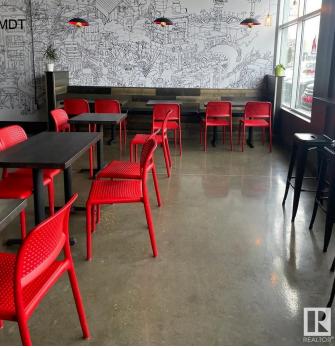

#### \$399,000

0 Bedroom, 0.00 Bathroom, Business on 0.00 Acres

None, Spruce Grove, AB

Asset sale of a well-established Noodlebox franchise located in a high-visibility retail plaza in Spruce Grove, just off the busy Highway 16A. This prime location offers strong vehicle and foot traffic, surrounded by major anchor tenants, gas stations, grocery stores, and dense residential communities. The space is fully built out with modern equipment and a functional layout, ideal for dine-in, takeout, and delivery. Ghost Kitchen Pita Pit approved, adding even more potential for revenue diversification. With excellent exposure, ample parking, and a steady flow of customers throughout the day, this is a turnkey opportunity for entrepreneurs looking to step into a growing franchise in one of Spruce Grove's most active commercial areas.