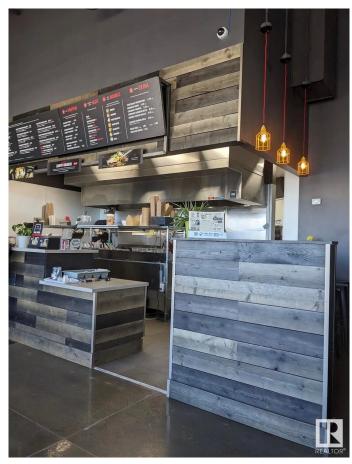

#### \$399,000

0 Bedroom, 0.00 Bathroom, Business on 0.00 Acres

None, Spruce Grove, AB

Asset sale of a well-established Noodlebox franchise located in a high-visibility retail plaza in Spruce Grove, just off the busy Highway 16A. This prime location offers strong vehicle and foot traffic, surrounded by major anchor tenants, gas stations, grocery stores, and dense residential communities. The space is fully built out with modern equipment and a functional layout, ideal for dine-in, takeout, and delivery. Ghost Kitchen Pita Pit approved, adding even more potential for revenue diversification. With excellent exposure, ample parking, and a steady flow of customers throughout the day, this is a turnkey opportunity for entrepreneurs looking to step into a growing franchise in one of Spruce Grove's most active commercial areas.